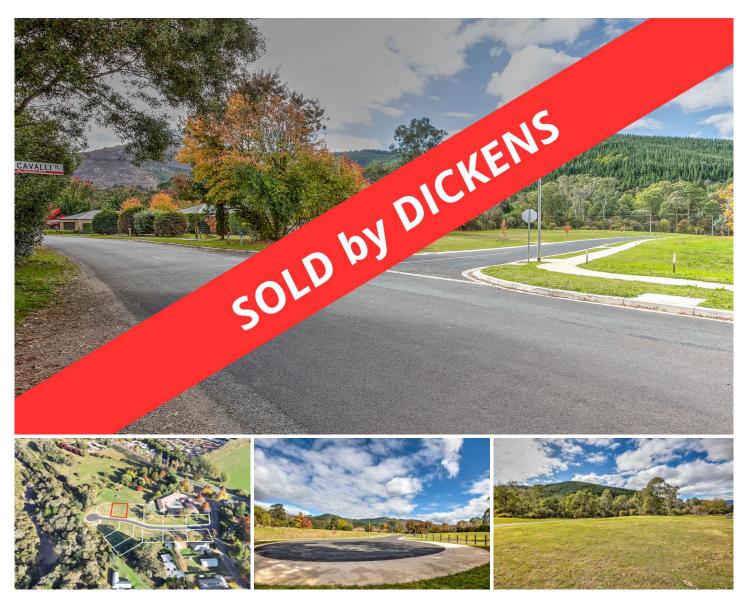

## 10 Cavalli Place Bright VIC

Enjoy the peace and quiet that is on offer at Cavalli Place by purchasing in Bright's newest location. Lot number 8 provides you with 802m2 of land to build your dream home on. Set with northerly aspect and apart from the serenity it offers you, it is only a 1 minutes' walk to the Ovens River and a 15-minute stroll along the Canyon Walk into the centre of Bright.

With all underground services, elevated above the road height and a fabulous natural outlook.

Land Size: 802 sqm

View: https://www

: https://www.dickensrealestate.com.au/sale/ vic/north-eastern/bright/residential/land/734