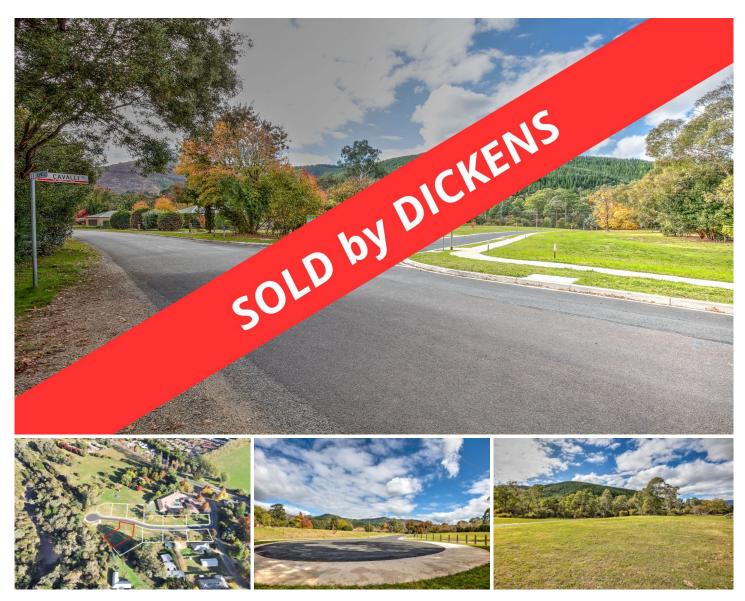

## 9 Cavalli Place Bright VIC

Enjoy the peace and quiet that is on offer at Cavalli Place by purchasing in Bright's newest location. Number 9 provides you with 1178m2 of land to build your dream home on. Set with northerly aspect and apart from the serenity it offers you, it is only a 1 minutes' walk to the Ovens River and a 15-minute stroll along the Canyon Walk into the centre of Bright.

With all underground services, elevated above the road height and a fabulous natural outlook.

Land Size: 1178 sqm

View : https://www.dickensrealestate.com.au/sale/ vic/north-eastern/bright/residential/land/734