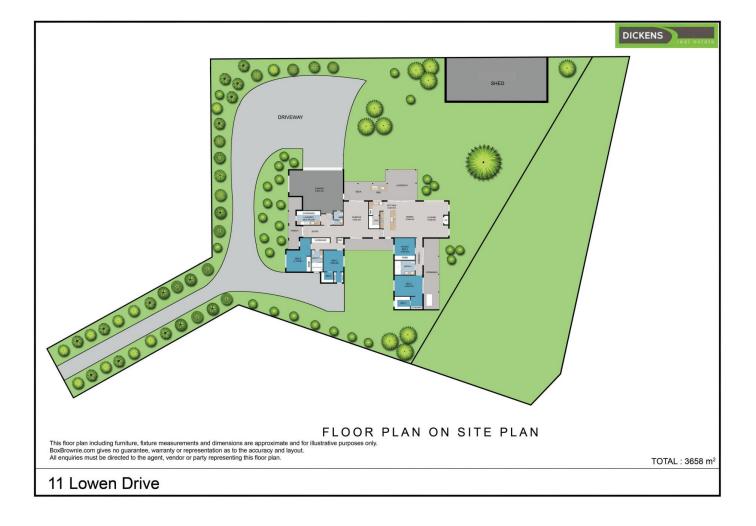

## 4 🛤 2 🚔 7 🚘

View

Land Size : 3658 sqm

: https://www.dickensrealestate.com.au/sale/ vic/north-eastern/bright/residential/house/73 42794

The Sales Team 03 5755 1307

https://www.dickensrealestate.com.au Just another WordPress site