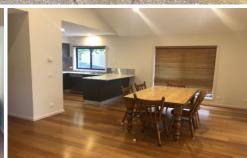

## 2/19 Kilfinan Crescent Bright VIC

Three-bedroom, two-bathroom townhouse close to town centre. All the conveniences of modern living. Kitchen has a gas cooktop, electric oven, heaps of storage, dishwasher and fridge. Open plan dining and lounge with reverse cycle air-conditioning and a small patio off to the side. Master bedroom is downstairs with bed and full bathroom ensuite. Laundry with washing machine and separate toilet.