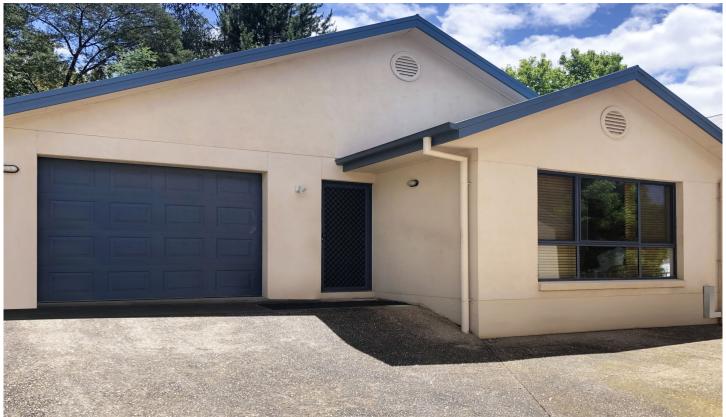

## 2/19 Kilfinan Crescent Bright VIC

Three-bedroom, two-bathroom townhouse close to town centre. All the conveniences of modern living. Kitchen has a gas cooktop, electric oven, heaps of storage, dishwasher and fridge. Open plan dining and lounge with reverse cycle air-conditioning and a small patio off to the side. Master bedroom is downstairs with bed and full bathroom ensuite. Laundry with washing machine and separate toilet.