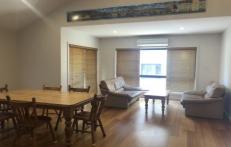

## 2/19 Kilfinan Crescent Bright VIC

Three-bedroom, two-bathroom townhouse close to town centre. All the conveniences of modern living. Kitchen has a gas cooktop, electric oven, heaps of storage, dishwasher and fridge. Open plan dining and lounge with reverse cycle air-conditioning and a small patio off to the side. Master bedroom is downstairs with bed and full bathroom ensuite. Laundry with washing machine and separate toilet.