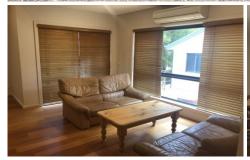

## 2/19 Kilfinan Crescent Bright VIC

Three-bedroom, two-bathroom townhouse close to town centre. All the conveniences of modern living. Kitchen has a gas cooktop, electric oven, heaps of storage, dishwasher and fridge. Open plan dining and lounge with reverse cycle air-conditioning and a small patio off to the side. Master bedroom is downstairs with bed and full bathroom ensuite. Laundry with washing machine and separate toilet.