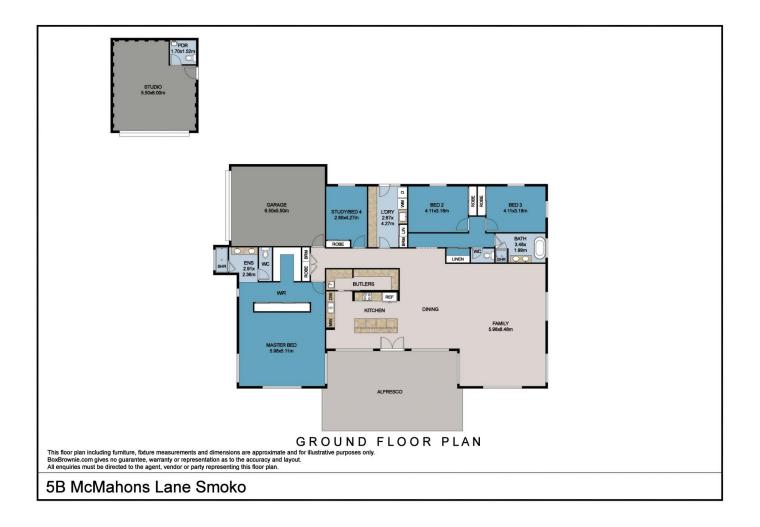

The undeniably stunning outlook through the valley towards Mt Feathertop and tree filled hillsides, has to be one of the most desirable settings one could ask for. The home is positioned perfectly to take this in and features approx. 28 squares of living, consisting 4 bedrooms 2 bathrooms