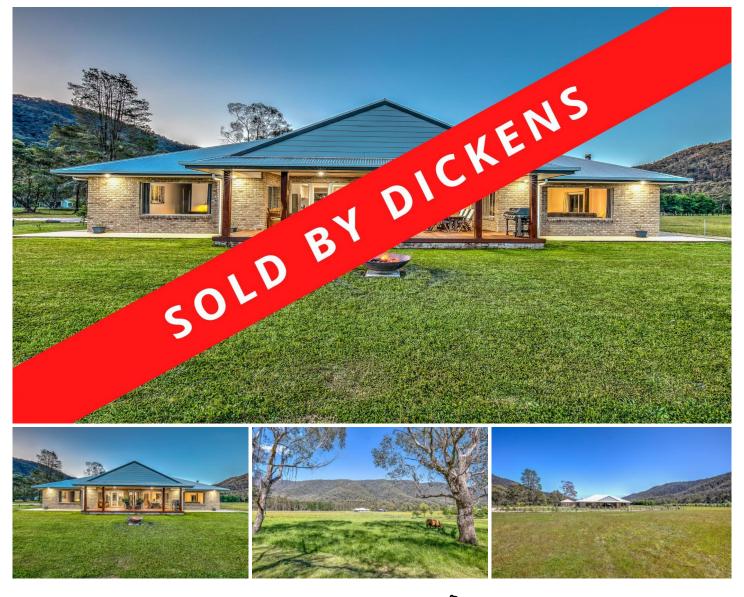

## 5B McMahons Lane Bright VIC

Set in the heart of Smoko between bustling Bright and the alpine village of Harrietville sits 5B McMahons Lane, the home of Alpine Truffles. An exceptional property constructed to exacting standards with one of the most stunning high country outlooks our valley has to offer.

Spread across 28 acres of well pastured land and divided into 4 fully fenced paddocks with the beautiful Ovens River as your Eastern boundary, this property offers an excellent balance of size, location, recurrent production and future opportunity for growth.

The undeniably stunning outlook through the valley towards Mt Feathertop and tree filled hillsides, has to be one of the most desirable settings one could ask for. The home is positioned perfectly to take this in and features approx. 28 squares of living, consisting 4 bedrooms 2 bathrooms