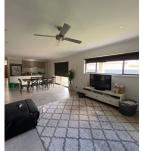

53 Station Street Porepunkah VIC

A 6-month lease of this spacious family home is now available. It has many features including open plan kitchen/living/dining with split system and combustion wood heater, separate family room, large master with WIR, ceiling fan and ensuite, three other good-sized bedrooms with built in robes and ceiling fans, bathroom with bath, separate toilet and solar hot water. The kitchen is packed with features including gas hob, 900mm electric oven, dishwasher and large walk-in pantry. The double garage has internal access to the house and with this beautiful spring weather, you will be able to enjoy the outdoor entertaining space. The availability of four-bedroom family homes for rent are rare, so be quick! 6 Month Lease only.