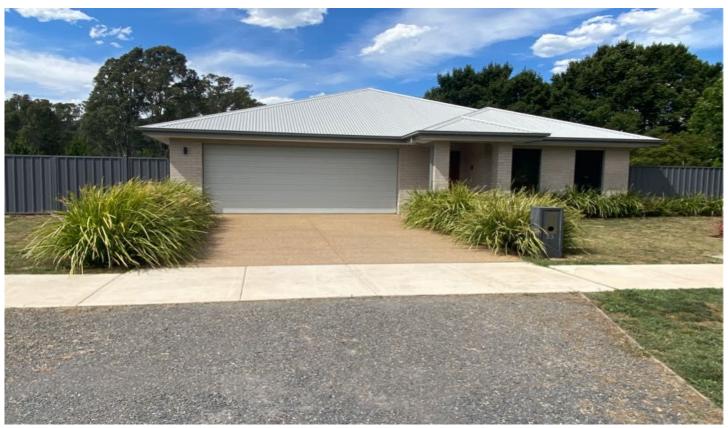

53 Station Street Porepunkah VIC

A 6-month lease of this spacious family home is now available. It has many features including open plan kitchen/living/dining with split system and combustion wood heater, separate family room, large master with WIR, ceiling fan and ensuite, three other good-sized bedrooms with built in robes and ceiling fans, bathroom with bath, separate toilet and solar hot water. The kitchen is packed with features including gas hob, 900mm electric oven, dishwasher and large walk-in pantry. The double garage has internal access to the house and with this beautiful spring weather, you will be able to enjoy the outdoor entertaining space. The availability of four-bedroom family homes for rent are rare, so be quick! 6 Month Lease only.

4 🕒 2 🔓 2 🖨

Building Size: 200 sqm **Land Size** : 700 sqm

View

: https://www.dickensrealestate.com.au/le ase/vic/north-eastern/porepunkah/reside ntial/house/7286909

Elissa Oswin 03 5755 1307