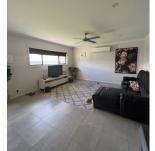

53 Station Street Porepunkah VIC

A 6-month lease of this spacious family home is now available. It has many features including open plan kitchen/living/dining with split system and combustion wood heater, separate family room, large master with WIR, ceiling fan and ensuite, three other good-sized bedrooms with built in robes and ceiling fans, bathroom with bath, separate toilet and solar hot water. The kitchen is packed with features including gas hob, 900mm electric oven, dishwasher and large walk-in pantry. The double garage has internal access to the house and with this beautiful spring weather, you will be able to enjoy the outdoor entertaining space. The availability of four-bedroom family homes for rent are rare, so be quick! 6 Month Lease only.