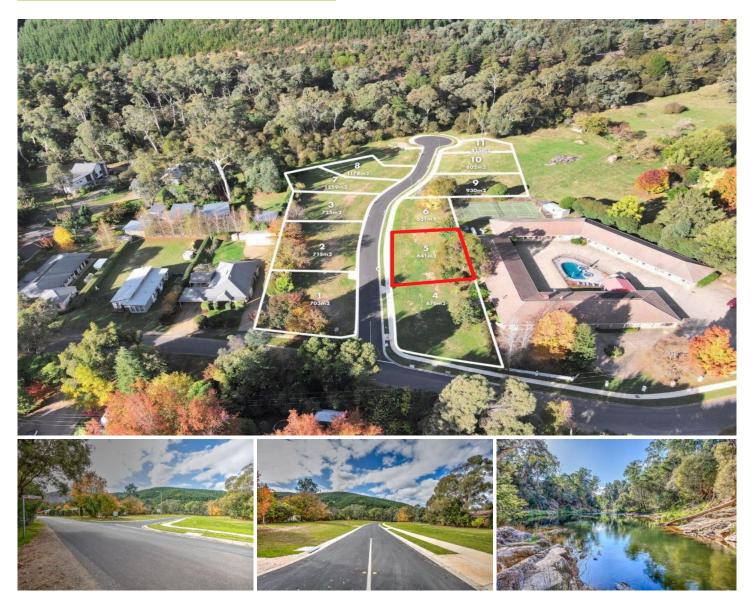

## 4 Cavalli Place Bright VIC

Here is the block you have been waiting for! Located in the quiet setting that is Cavalli Place, this block is for you. North facing and only moments from the Ovens River and the Murray to Mountains Rail Trail.

4 Cavalli Place provides you with an allotment of just over 640m2, has all town services and is flat and easy to build on. Starting with land allows you to build what you want, when you want, with allotments such as this one, having been incredibly had to find over the past few years, making this sale a great opportunity to secure your future home site.

You will enjoy a peaceful setting at the start of a quiet cul-de-sac, where you can wander to and relax by the Ovens River with ease and only a 15 minute stroll along the Canyon Walk or Rail Trail to the centre of town.

**Price** : \$625,000 **Land Size** : 641 sqm

**View**: https://www.dickensrealestate.com.au/sale/ vic/north-eastern/bright/residential/land/723

8245

The Sales Team 03 5755 1307