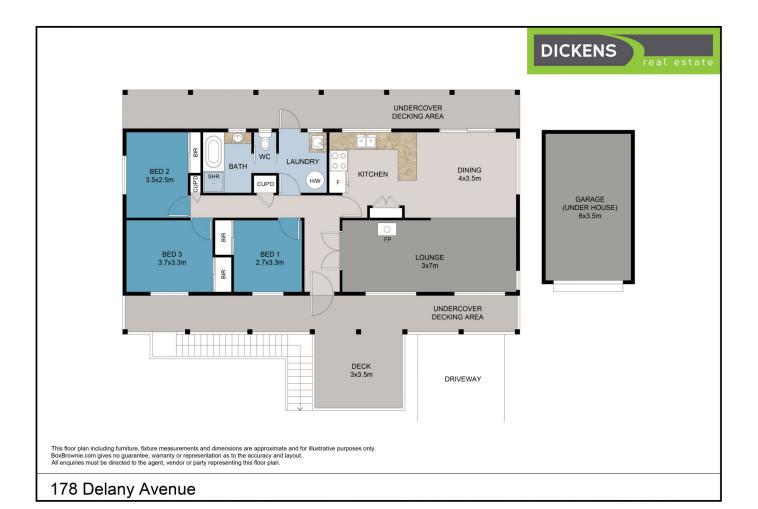

## 178 Delany Avenue Bright VIC

Nestled amongst mature trees and boasting incredible panoramic views, this property offers so much to love. 4857sqm of beautifully manicured lawns surround the home, providing unmatched peace and privacy.

Live a life amongst native flora and fauna, while still being within walking distance to town and everything Bright has to offer, including a selection of restaurants and cafes.

With three bedrooms and one bathroom, this double story home with high ceilings has room for everyone. It is set back from the main street and a long drive way leads you through the beautiful grounds and up to the house.

A long deck stretches down one side of the home; the perfect place for dining and entertaining alfresco while enjoying the jaw-dropping vistas of Mount Porepunkah.

3 🕮 1 🖺 4 🖨

Land Size: 4853 sqm

**View**: https://www.dickensrealestate.com.au/sale/