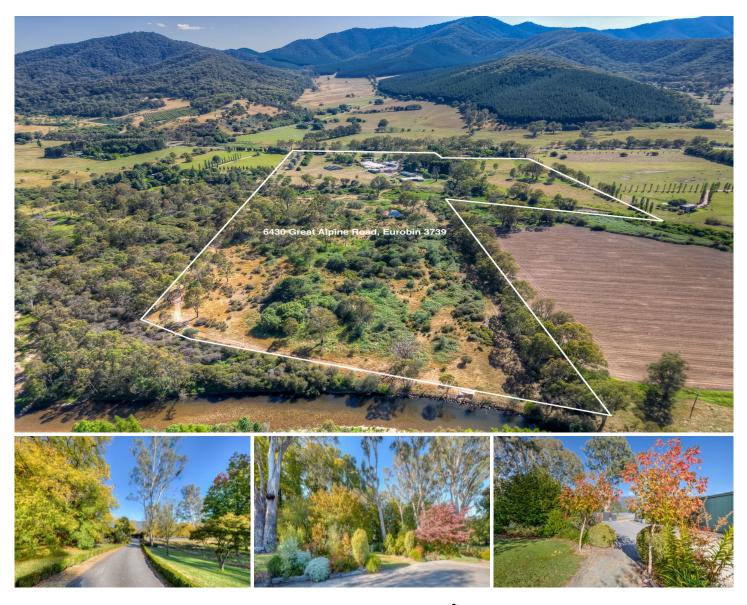

## 6430 Great Alpine Road Eurobin VIC

With its Mount Buffalo backdrop, your eyes will not know where to start looking when you arrive at your 50-acre piece of the Alpine High Country. A property that has so much to offer with an incredible amount of established infrastructure in place and space galore for further development or for you to just spread yourself out and enjoy.

Start with the "as new" 4-bedroom 2-bathroom two living area home of some 300m2, with a double garage and huge outdoor deck space positioned to take in the majestic outlook across your property and further on to Mount Buffalo beyond.

Shedding, well where to start - Machinery shedding, guest quarters, workshop space, hot houses for grow out space, green houses and a huge commercial space for whatever