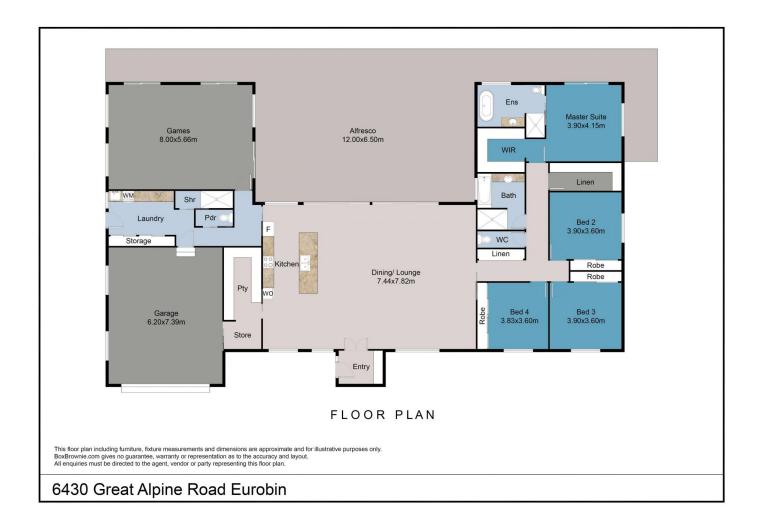

Start with the "as new" 4-bedroom 2-bathroom two living area home of some 300m2, with a double garage and huge outdoor deck space positioned to take in the majestic outlook across your property and further on to Mount Buffalo beyond.