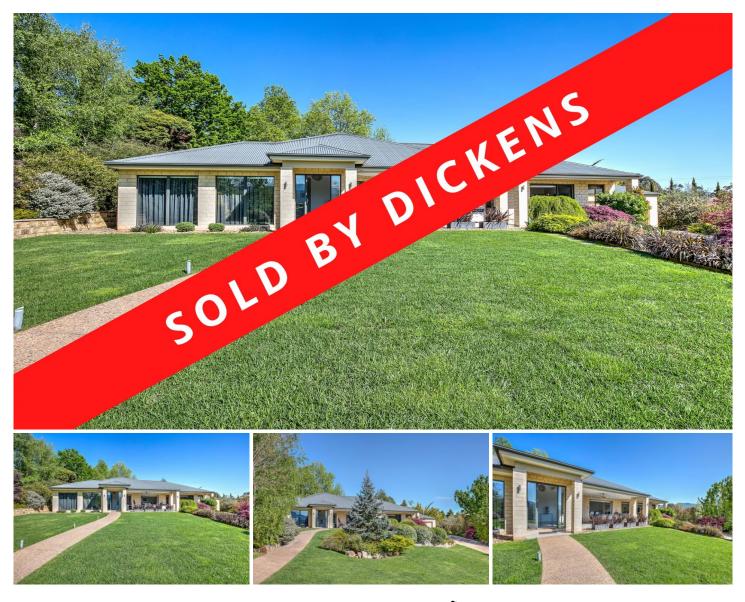

## 11 Walnut Grove Bright VIC

Set in a highly desirable location, spread over a 2000m2 block, elevated above road height and taking in views of the valley below and through to Mt Bogong beyond, is this contemporary designed and executive level craftsmen built home.

A statement piece from the moment you arrive, but particularly once the level of detail that has gone into the planning and creation of the entire property becomes evident.

Manicured lawns and thoughtfully laid out gardens surround the home, which itself sits so comfortably on its allotment, imposing yet nestled in all at the same time.

This home is an entertainers dream with a flow from inside to out and outside to in that has been achieved by careful