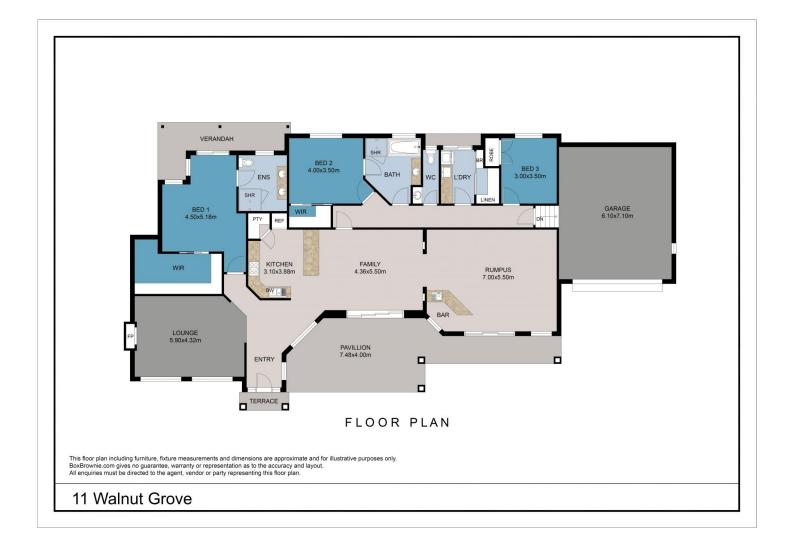

## 3 🛤 2 🚔 2 🖨

View

Land Size : 2027 sqm

: https://www.dickensrealestate.com.au/sale/ vic/north-eastern/bright/residential/house/71 72333

The Sales Team 03 5755 1307

https://www.dickensrealestate.com.au Just another WordPress site