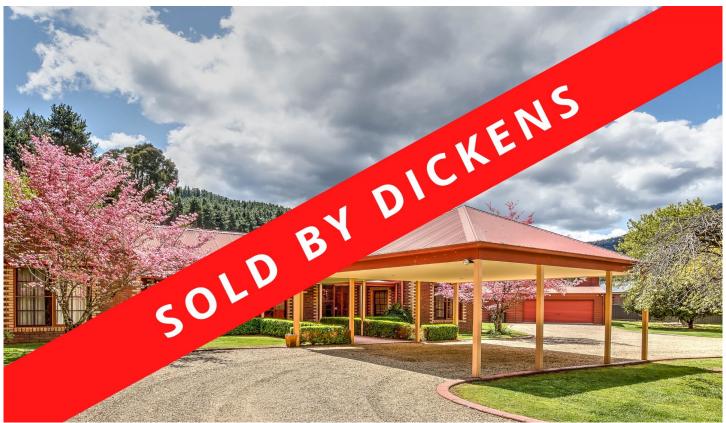

## 1-7 Toorak Road Bright VIC

Sitting in the heart of Bright, only moments from the Ovens River precinct and the centre of town is 'Pinecrest'. An incredible property of just under 5 acres, with an extensive list of features placing it in the upper echelon of Bright's most prestigious properties.

Enter along your long tree lined driveway, gaining glimpses of your home that awaits, the space that you are afforded must be seen to be appreciated in a locale such as this. More than 100 established ornamental trees and sprawling lawns lead you through to the magnificent homestead and its surrounding resort like facilities.

Park undercover and enter a home of style, warmth and character, offering an abundance of space with formal and informal dining and living areas with double sided open fireplace, ducted reverse cycle air conditioning throughout