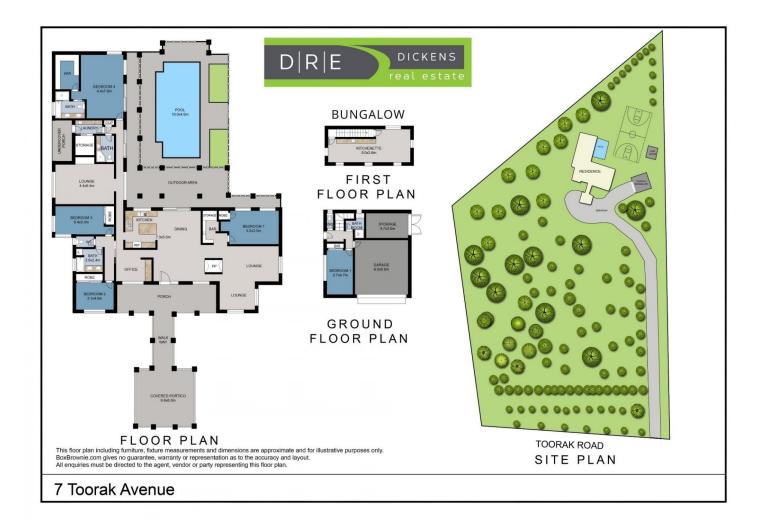

Park undercover and enter a home of style, warmth and character, offering an abundance of space with formal and informal dining and living areas with double sided open fireplace, ducted reverse cycle air conditioning throughout