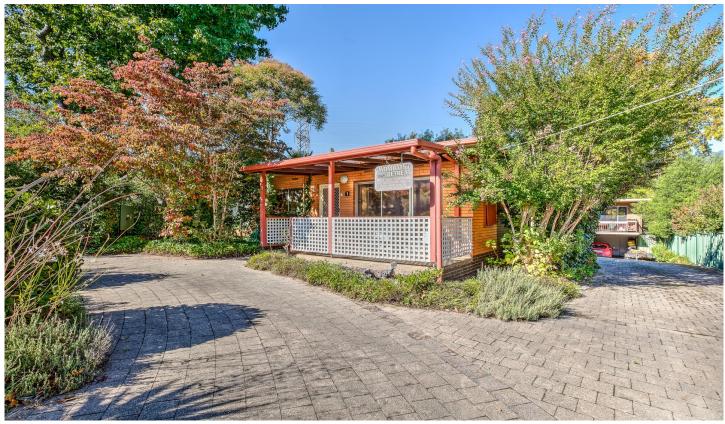

## 1/28 Toorak Road Bright VIC

Welcome to your new home, a centrally located unit that places you within walking distance of everything Bright has to offer. You can leave the car at home and walk to the Ovens River and the splash park, as well as cafes and restaurants, shops and services or work, it's all only moments from your front door.

There is a neat-and-tidy kitchen with ample storage and electric appliances plus two good-sized bedrooms and one bathroom. Reverse cycle AC and white goods are included in the rent.

This unit comes with a carport and a rear parking space, as well as the promise of an easy-care lifestyle that allows you to spend your downtime doing what you love. If you wish to inspect you must fill in a full application, 12 month lease.