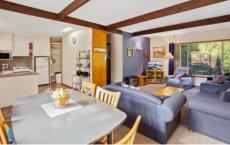

There is a neat-and-tidy kitchen with ample storage and electric appliances plus two good-sized bedrooms and one bathroom. Reverse cycle AC and white goods are included in the rent.

This unit comes with a carport and a rear parking space, as well as the promise of an easy-care lifestyle that allows you to spend your downtime doing what you love. If you wish to inspect you must fill in a full application, 12 month lease.