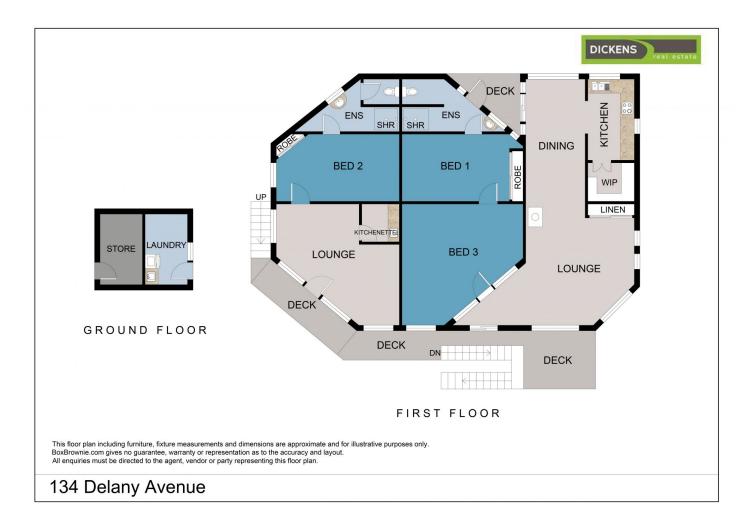

## 134 Delany Avenue Bright VIC

Sitting high above the stunning avenue of trees that line Delany Avenue, with an unbelievable outlook to the North is this treetops home with options galore.

Consisting of a two bedroom residence with a second one bedroom studio on a large 1/4 acre allotment that rises up from the roadway to provide this fantastic vantage point for the positioning of the home.

Open plan living with a slow combustion wood fire and reverse cycle heating and cooling for year round comfort in the main residence along with a natural bush outlook to the rear and a large deck space to sit out on at the front of your home to take in the views on offer.

Excellent opportunity for a dual occupancy development with approval of a second dwelling to be built at the front of

3 😕 2 🔓 2 😭

Land Size: 1005 sqm

View : https://www.dickensrealestate.com.au/sale/

vic/north-eastern/bright/residential/house/70