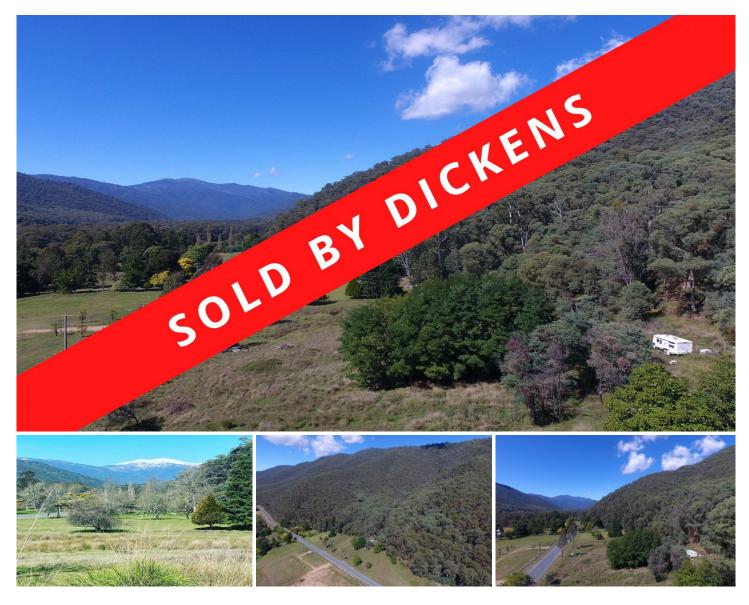

## CA 42A Great Alpine Road Freeburgh VIC

Looking for your slice of high country to escape to? Can you see yourself kicking back, taking in the view of Mt Feathertop whilst stoking the campfire? Then look no further than these 2 acres of the fabulous high country.

Rising up from the road, to provide you with a vantage point from which to view your surrounds, this allotment backs on natural bushland, has a small spring trickling past on your Northern border and is fenced on 3 sides.

Please note, this land falls outside of the Freeburgh "township" area and as such does not have entitlement to be built upon. With its current zoning though, it makes for a fabulous camping block!