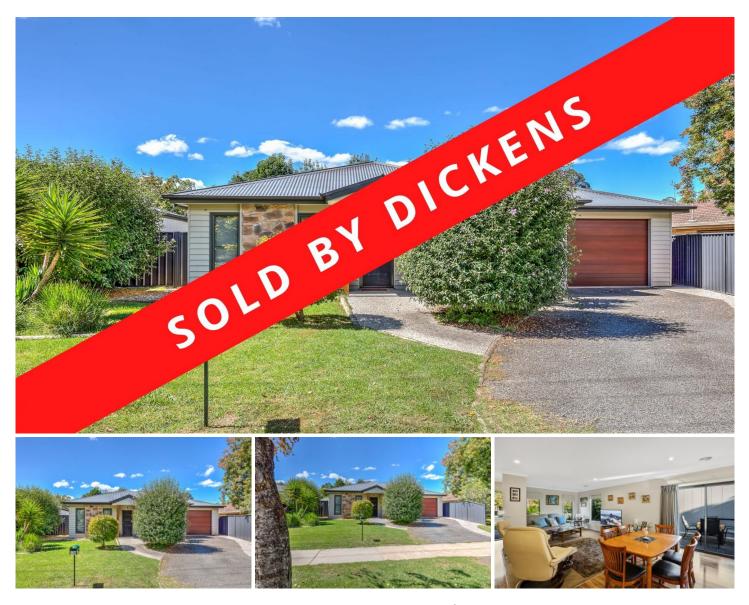

## **1B Churchill Avenue Bright VIC**

Situated within an easy walk to the centre of town is this very modern, incredibly well presented and as new 2 bedroom 2 bathroom townhouse.

Offering you an open plan living space that has been designed to capture an abundance of natural light, excellent room sizes, lock up car accommodation and very little ongoing upkeep, this townhouse is sure to please even the most discerning buyer.

Plenty of space through the lounge, dining and into the kitchen, which itself features more than ample bench and cupboard space, an island bench to gather around and electric cooking. Direct access out to your sun-soaked patio is from the living space and the has a 6 Star energy rating and features ducted heating & cooling.