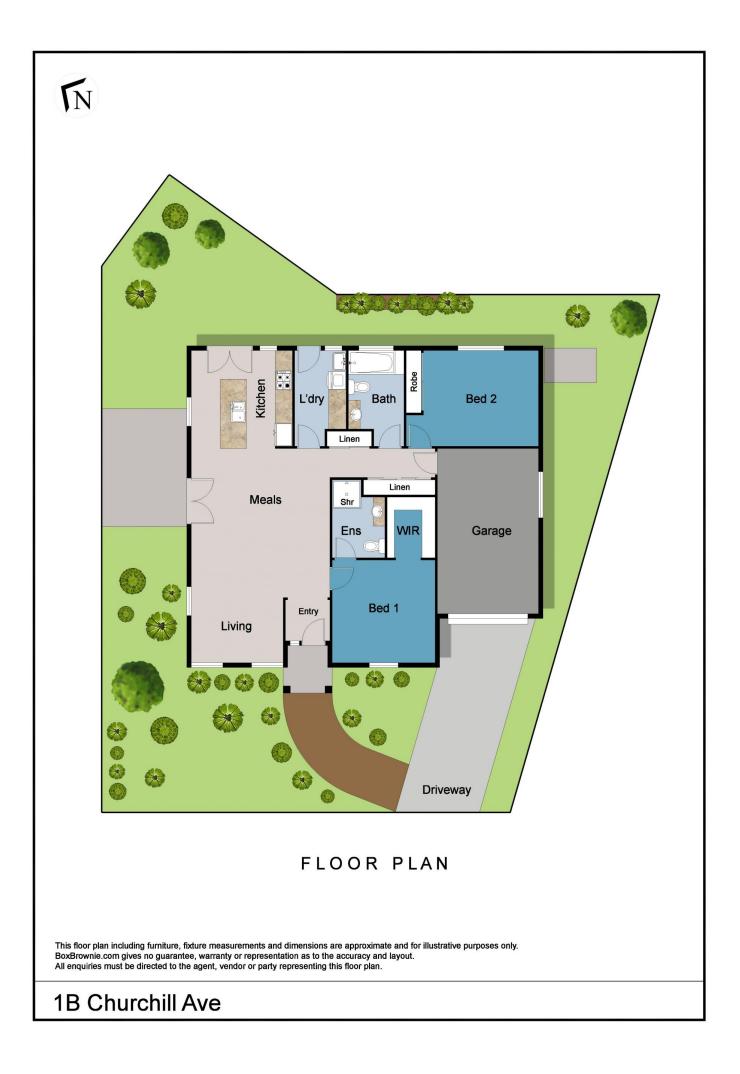

## 2 🛤 2 🚔 2 🚔

View

Building Size : 11 sqm Land Size : 311 sqm

The Sales Team 03 5755 1307

**Gerard Gray** 03 5755 1307

https://www.dickensrealestate.com.au Just another WordPress site

03 5755 1307