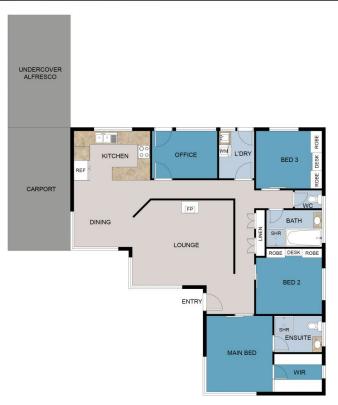

Offering you 3 queen bedrooms, master with walk-in robe and ensuite, bedrooms 2 and 3 with built in robes and drawers, sun filled home office and a family bathroom with shower, bath, vanity and a separate toilet.

Fans and split system reverse cycle units to every room and the home has recently had a new Colorbond roof installed along with an increase in insulation.

3 🚐 2 🔓 2 🖨

Land Size: 935 sqm

View : https://www.dickensrealestate.com.au/sale/

vic/north-eastern/bright/residential/house/68

83148

The Sales Team 03 5755 1307

Scott McCallum 03 5755 1307

FLOOR PLAN

This floor plan including furniture, fixture measurements and dimensions are approximate and for illustrative purposes only. BoxBrownie.com gives no guarantee, warranty or representation as to the accuracy and layout. All enquiries must be directed to the agent, vendor or party representing this floor plan.