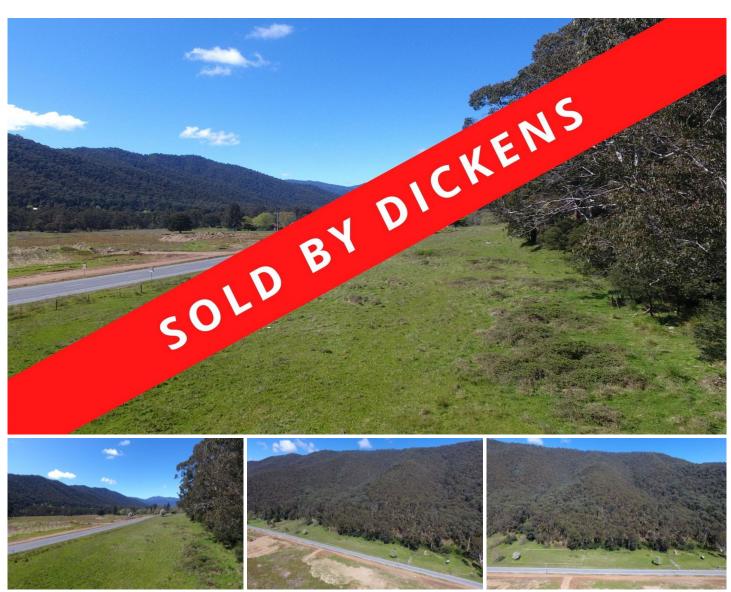

## **CA 33 Great Alpine Road Freeburgh VIC**

Fabulous opportunity to secure yourself a parcel of land just under an acre, only 10 minutes from Bright on the Great Alpine Road. Offering a fabulous valley outlook that stretches through to Mount Feathertop.

Sitting just outside of the Freeburgh "township" area, this land is currently zoned rural and therefore does not "as of right" qualify for approval to build a dwelling, however all is not lost. You could of course use this block to keep a couple of your horses on, park the van on and enjoy that relaxing valley outlook when you need to escape, or to build yourself a shed (that one you cannot fit on your block in town) to keep all the toys in. Yes, there are still plenty of reasons to be buying this lovely little slice of the High Country.

Land Size: 3642 sqm

View : https://www.dickensrealestate.com.au/sale/

vic/north-eastern/freeburgh/residential/rural/

6849298

The Sales Team 03 5755 1307

**Gerard Gray** 03 5755 1307