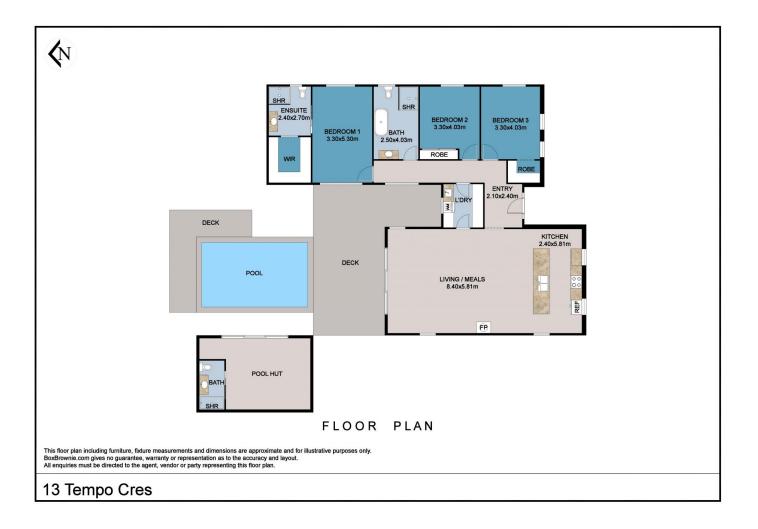

There are three large bedrooms all with built in robes and

4 🛤 3 🚔 4 🚘

Land Size : 2060 sqm

View : https://www.dickensrealestate.com.au/sale/ vic/north-eastern/bright/residential/house/68 38197

The Sales Team 03 5755 1307