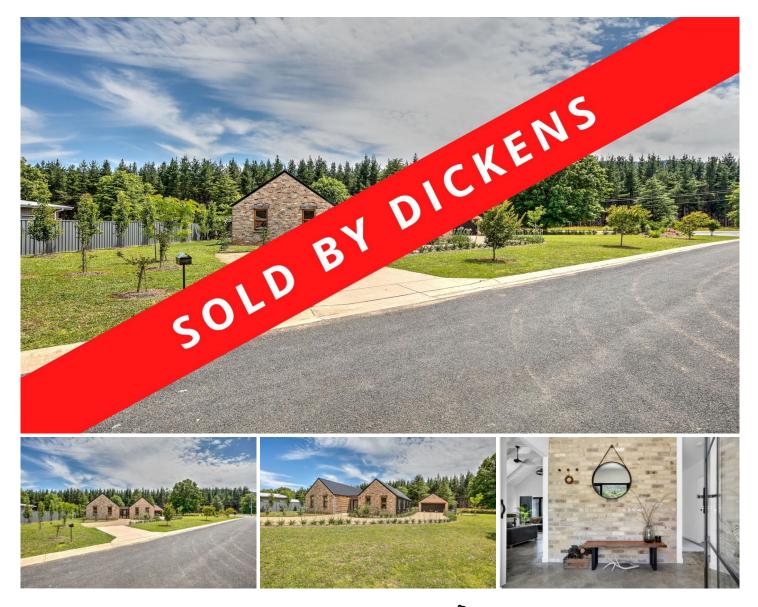

## **13 Tempo Crescent Bright VIC**

A stunning facade and striking street appeal instantly sets the tone for this remarkable residence that promises the very best in modern style, luxury and elegance. Designed to showcase flawless craftsmanship throughout, every inch of this impeccable home exudes alpine charm and allows the breathtaking property to shine.

Soaring pitched ceilings and exposed beams are on show in the open-plan and light-filled living zone. Anyone who loves to cook will adore the gourmet kitchen with sleek fixtures, quality appliances and sweeping benchtops including a centre island. From here, you can overlook the lounge and dining area with air-conditioning for summer, slow combustion for the cooler months, statement lighting and direct access to the outdoors.