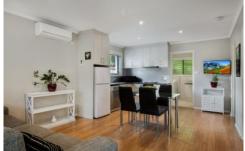

Offered for sale fully furnished, this unit features open plan living space with split system reverse cycle heating and cooling for year-round comfort. The kitchen is the ideal size for a holiday property with electric cooking, ample bench and cupboard space and dishwasher. The master bedroom offers sliding door access to your rear patio, while both bedrooms feature built-in robes. The bathroom laundry combo has a tiled floor, shower, toilet, vanity with raised basin and space for the included washing machine.