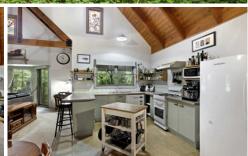

The main home is currently tenanted and offers three bedrooms and two bathrooms along with open and light-filled living spaces where you can relax after a day on the slopes. The generous kitchen, dining and living room is set under a soaring vaulted timber ceiling and boasts a cosy wood fire for those cool winter nights.