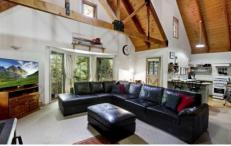

The main home is currently tenanted and offers three bedrooms and two bathrooms along with open and light-filled living spaces where you can relax after a day on the slopes. The generous kitchen, dining and living room is set under a soaring vaulted timber ceiling and boasts a cosy wood fire for those cool winter nights.