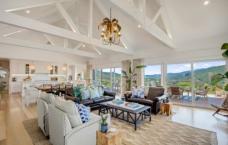

## 32 Hargreaves Road Bright VIC

This is your chance to secure this spectacular country home with its sky-high beamed ceilings and expansive views of the lush valley, the palm-style chandelier and timber floors, not a single detail has been overlooked in the creation of this Hamptons-inspired abode. The home has been perfectly positioned to face North, capitalising on the gorgeous outlook, whilst maximising the winter sunshine and natural light.

The layout of this ultimate forever home stretches over two levels with four bedrooms and a beautiful bathroom located upstairs, three of which feature built-in desks and built-in robes, whilst one enjoys a walk-in robe. There is a library nook with a built-in day seat and a large living room ready for use as a playroom or retreat.