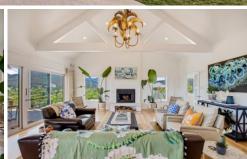

## 32 Hargreaves Road Bright VIC

This is your chance to secure this spectacular country home with its sky-high beamed ceilings and expansive views of the lush valley, the palm-style chandelier and timber floors, not a single detail has been overlooked in the creation of this Hamptons-inspired abode. The home has been perfectly positioned to face North, capitalising on the gorgeous outlook, whilst maximising the winter sunshine and natural light.

The layout of this ultimate forever home stretches over two levels with four bedrooms and a beautiful bathroom located upstairs, three of which feature built-in desks and built-in robes, whilst one enjoys a walk-in robe. There is a library nook with a built-in day seat and a large living room ready for use as a playroom or retreat.