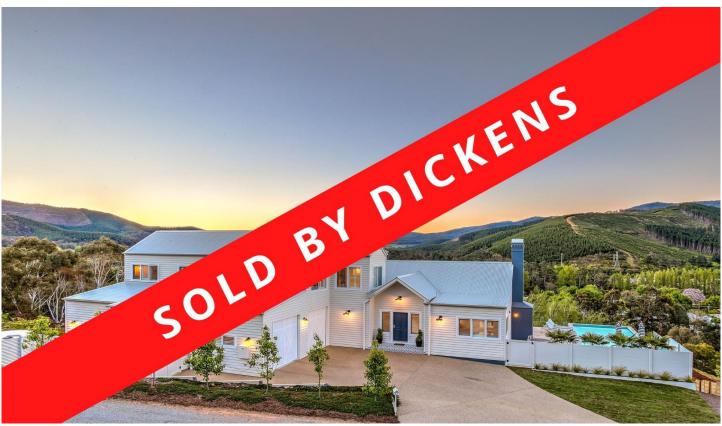

## 32 Hargreaves Road Bright VIC

This is your chance to secure this spectacular country home with its sky-high beamed ceilings and expansive views of the lush valley, the palm-style chandelier and timber floors, not a single detail has been overlooked in the creation of this Hamptons-inspired abode. The home has been perfectly positioned to face North, capitalising on the gorgeous outlook, whilst maximising the winter sunshine and natural light.