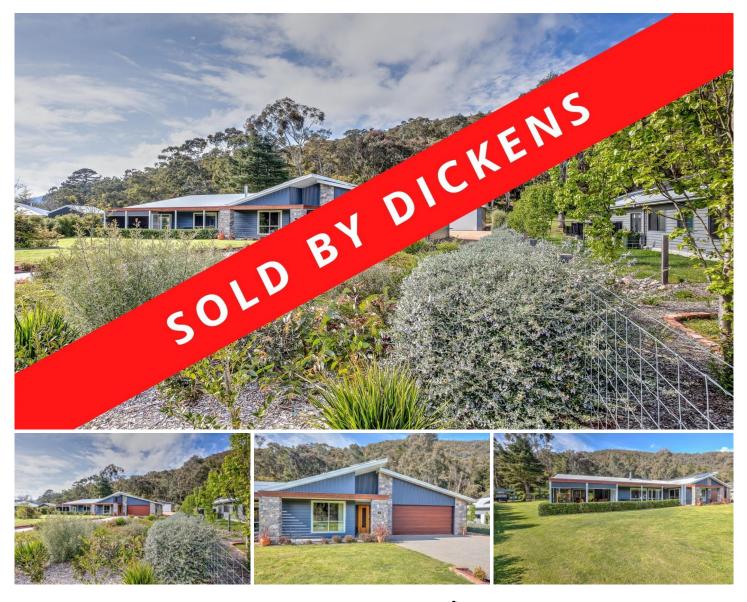

## 20 Tempo Crescent Bright VIC

If a sense of space and modern living are high on your list of priorities, then look no further than this thoughtfully designed and beautifully finished family home set on a sprawling 1 acre parcel of land.

Situated on the Eastern entrance to Bright, where the lot sizes are generous and you are afforded an outlook in every direction, 20 Tempo Crescent is set to please.

Orientated to the North. Capturing an abundance of natural light and warmth, this 4-bedroom 2-bathroom 4 year old home of some 240m2 has a flexible design that allows it to feel both cosy and comfortable enough for a couple wishing for that extra space when visitors call, or for the larger family needing to spread themselves out for their everyday living requirements.

## 4 🛤 2 📛 3 🚘

| Building Size | : 240 sc   |
|---------------|------------|
| Land Size     | : 4054 s   |
| View          | : https:// |

- ηm sqm
- - : https://www.dickensrealestate.com.au/s ale/vic/north-eastern/bright/residential/h ouse/6666545