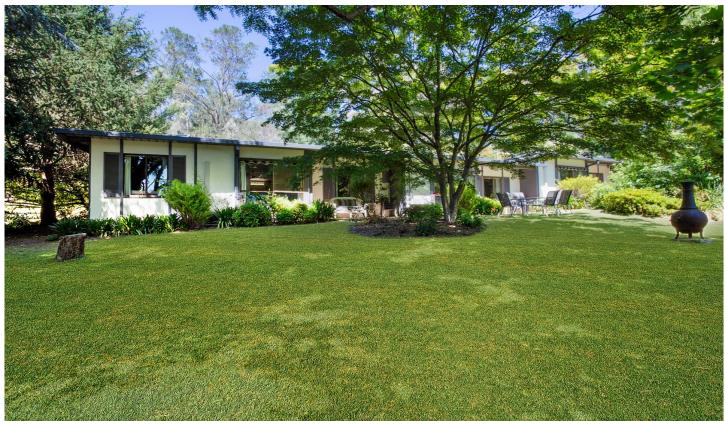

## 5 & 6/32-36 Coronation Avenue Bright VIC

There are two 2x bedroom studio units available to rent in this block of units. Set up the back of the property in the picturesque setting, these units come fully furnished and with electricity gardening, water and internet included, all you have to do is pack your suitcase and move in. Only full applications will be able to inspect. Available for 3-6 months, unfortunately not dog friendly due to no fencing on the property.