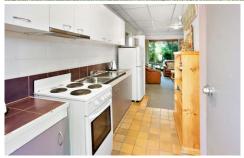

## 5 & 6/32-36 Coronation Avenue Bright VIC

There are two 2x bedroom studio units available to rent in this block of units. Set up the back of the property in the picturesque setting, these units come fully furnished and with electricity gardening, water and internet included, all you have to do is pack your suitcase and move in. Only full applications will be able to inspect. Available for 3-6 months, unfortunately not dog friendly due to no fencing on the property.