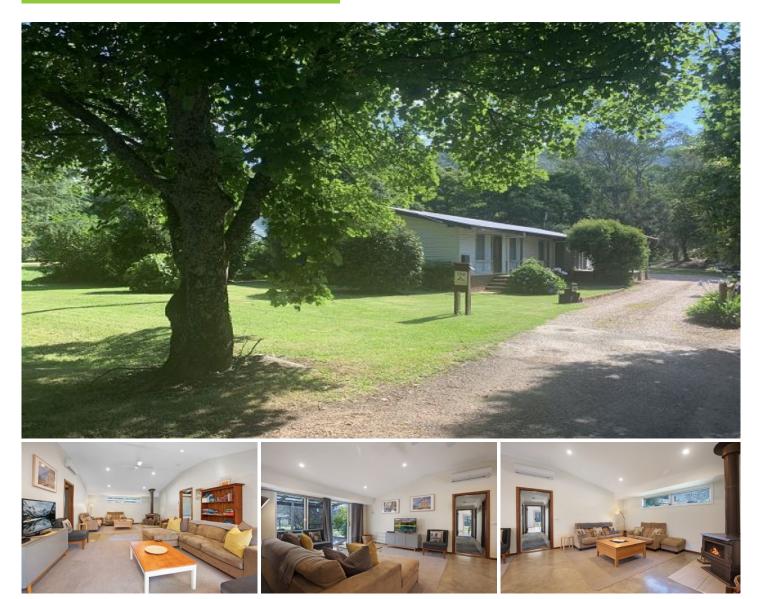

## **134 Great Alpine Road Harrietville VIC**

This 4-bedroom property is being offered with a 12-month lease with the possibility of longer for the applicant.

Electric cooking and a spacious dining area with 3 bedrooms up one end of the home and separated by a large lounge area with combustion woodfire. Split system for warmer months and ceiling fans in the bedrooms. 2 bathrooms and a separate toilet.

Outside there is a four bay carport and outside laundry. Venture further and it brings you easy access to the Ovens River, perfect for a refreshing splash or a spot of fishing. There is plenty of space for the kids to play safely or to barbeque under the large well established shady trees. Situated in Harrietville, at the foot of Mount Hotham.