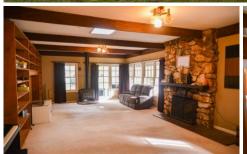

## 8 Tyntynder Lane Bright VIC

This timber home boasts three bedrooms (or two & an office) two bathrooms and a extra separate toilet, galley style kitchen with stunning Falcon double oven & induction cooktop, separate dining space and a fabulous lounge with open fire and slow combustion wood fire. The home has heaps of character and access out on to the decking that has some undercover area if you need it, or just a multitude of vantage points in which to sit, sip & enjoy what you have surrounding you and soak in the (dare I say it) serenity.