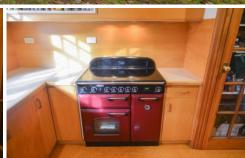

## 8 Tyntynder Lane Bright VIC

This timber home boasts three bedrooms (or two & an office) two bathrooms and a extra separate toilet, galley style kitchen with stunning Falcon double oven & induction cooktop, separate dining space and a fabulous lounge with open fire and slow combustion wood fire. The home has heaps of character and access out on to the decking that has some undercover area if you need it, or just a multitude of vantage points in which to sit, sip & enjoy what you have surrounding you and soak in the (dare I say it) serenity.