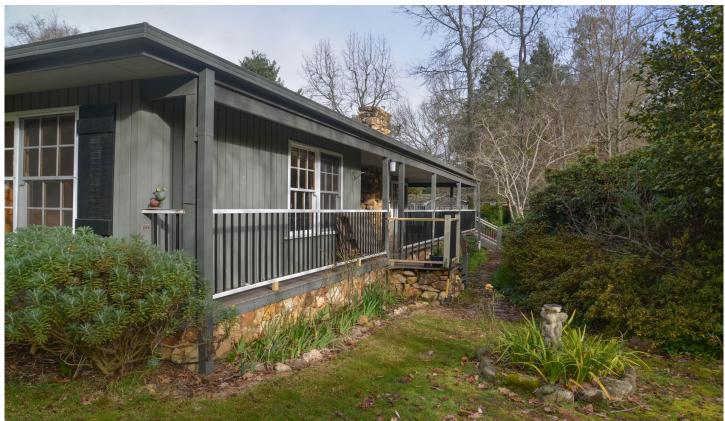

## 8 Tyntynder Lane Bright VIC

This timber home boasts three bedrooms (or two & an office) two bathrooms and a extra separate toilet, galley style kitchen with stunning Falcon double oven & induction cooktop, separate dining space and a fabulous lounge with open fire and slow combustion wood fire. The home has heaps of character and access out on to the decking that has some undercover area if you need it, or just a multitude of vantage points in which to sit, sip & enjoy what you have surrounding you and soak in the (dare I say it) serenity.

All set on a good sized block of land with well established gardens less than a 2km walk to town and 100m to the Ovens River. The property also includes a double car carport and a small enclosed yard if you have children or pets to keep safe.