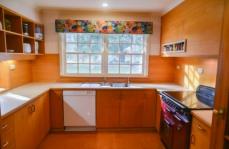

## 8 Tyntynder Lane Bright VIC

This timber home boasts three bedrooms (or two & an office) two bathrooms and a extra separate toilet, galley style kitchen with stunning Falcon double oven & induction cooktop, separate dining space and a fabulous lounge with open fire and slow combustion wood fire. The home has heaps of character and access out on to the decking that has some undercover area if you need it, or just a multitude of vantage points in which to sit, sip & enjoy what you have surrounding you and soak in the (dare I say it) serenity.