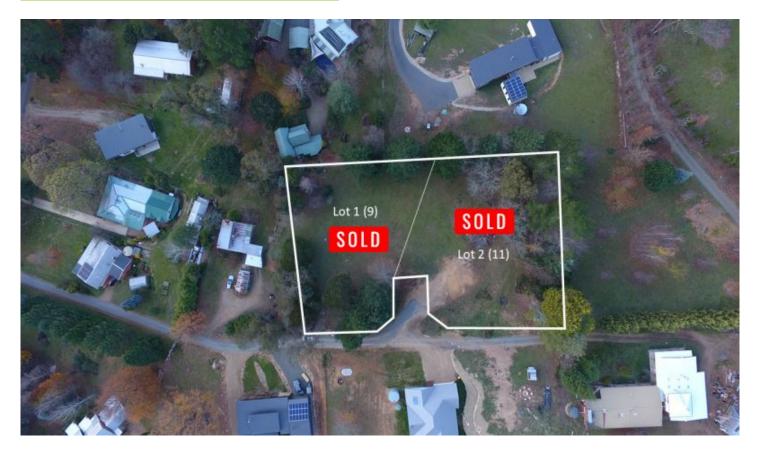

## 2/9 Howmans Lane Harrietville VIC

9 (Lot 1) Howmans Lane Harrietville 2003m2 SOLD 11 (Lot 2) Howmans Lane Harrietville 2129m2 SOLD

Both parcels offer elevated positions with a lovely North/North-easterly aspect.