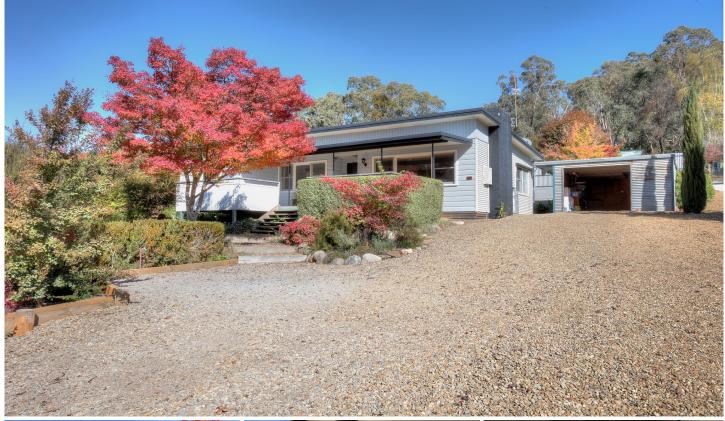

## 60c Coronation Avenue Bright VIC

Sitting on an elevated North facing allotment, affording you a fabulous outlook over the Pioneer Park precinct and all within walking distance of town is this classic 50's weatherboard cottage.

Presenting as an excellent opportunity to get yourself into the local real estate market, this 3 bedroom 1 bathroom home has been recently painted outside and with its very presentable interior, character and charm this home is sure to demand plenty of attention.