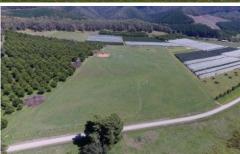

Consisting of 20 acres of gently undulating deep fertile soils and offering stunning views across the valley, this property lends itself to a plethora of options. A reliable, deep aquifer bore supplies an abundance of sparkling fresh potable water. With this in mind, imagine constructing an off the grid rural home (STCA), establishing a sustainable fresh produce/horticultural pursuit or both.

The property is further enhanced by the establishment of eighty seven advanced deciduous shade trees which have Land Size: 20 Acres

View

: https://www.dickensrealestate.com.au/sale/ vic/north-eastern/wandiligong/residential/rur