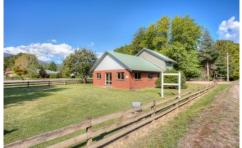

## 6879 Great Alpine Road Porepunkah VIC

In a prominent position on the Great Alpine Road in Porepunkah the leasehold for this property is available. Take this opportunity to lease a freestanding building of approximately 160m2 with dual access, turning lane and prominent exposure. The interior has open space and serving bench. There is also a mezzanine level suitable for office or storage. Two toilets and car park are additional features. All applications will be considered and terms are negotiable.

**Building Size**: 160 sqm **Land Size**: 1000 sqm

View : https://www.dickensrealestate.com.au/le

ase/vic/north-eastern/porepunkah/comm

ercial/retail/5744311

Kylie Wickham 03 5755 1307