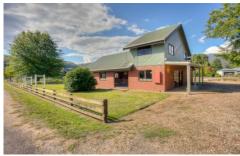

## 6879 Great Alpine Road Porepunkah VIC

In a prominent position on the Great Alpine Road in Porepunkah the leasehold for this property is available. Take this opportunity to lease a freestanding building of approximately 160m2 with dual access, turning lane and prominent exposure. The interior has open space and serving bench. There is also a mezzanine level suitable for office or storage. Two toilets and car park are additional features. All applications will be considered and terms are negotiable.

**Building Size**: 160 sqm **Land Size**: 1000 sqm

View : https://www.dickensrealestate.com.au/le

ase/vic/north-eastern/porepunkah/comm

ercial/retail/5744311

Kylie Wickham 03 5755 1307