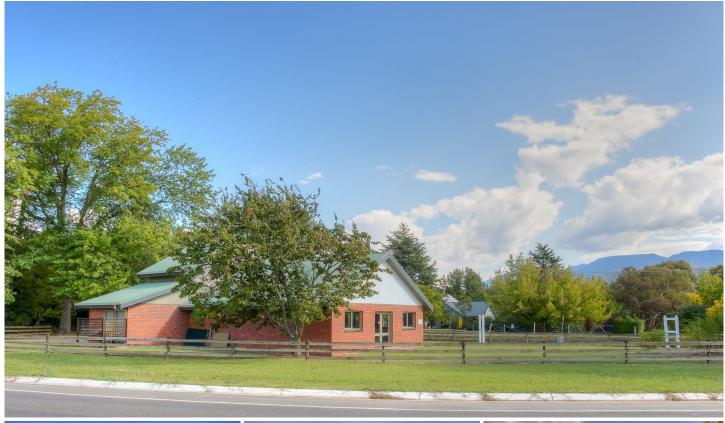

## 6879 Great Alpine Road Porepunkah VIC

In a prominent position on the Great Alpine Road in Porepunkah the leasehold for this property is available. Take this opportunity to lease a freestanding building of approximately 160m2 with dual access, turning lane and prominent exposure. The interior has open space and serving bench. There is also a mezzanine level suitable for office or storage. Two toilets and car park are additional features. All applications will be considered and terms are negotiable.

**Building Size**: 160 sqm **Land Size**: 1000 sqm

View : https://www.dickensrealestate.com.au/le

ase/vic/north-eastern/porepunkah/comm

ercial/retail/5744311

Kylie Wickham 03 5755 1307