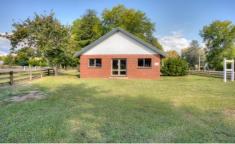

## 6879 Great Alpine Road Porepunkah VIC

In a prominent position on the Great Alpine Road in Porepunkah the leasehold for this property is available. Take this opportunity to lease a freestanding building of approximately 160m2 with dual access, turning lane and prominent exposure. The interior has open space and serving bench. There is also a mezzanine level suitable for office or storage. Two toilets and car park are additional features. All applications will be considered and terms are negotiable.

**Building Size**: 160 sqm **Land Size**: 1000 sqm

View : https://www.dickensrealestate.com.au/le

ase/vic/north-eastern/porepunkah/comm

ercial/retail/5744311

Kylie Wickham 03 5755 1307