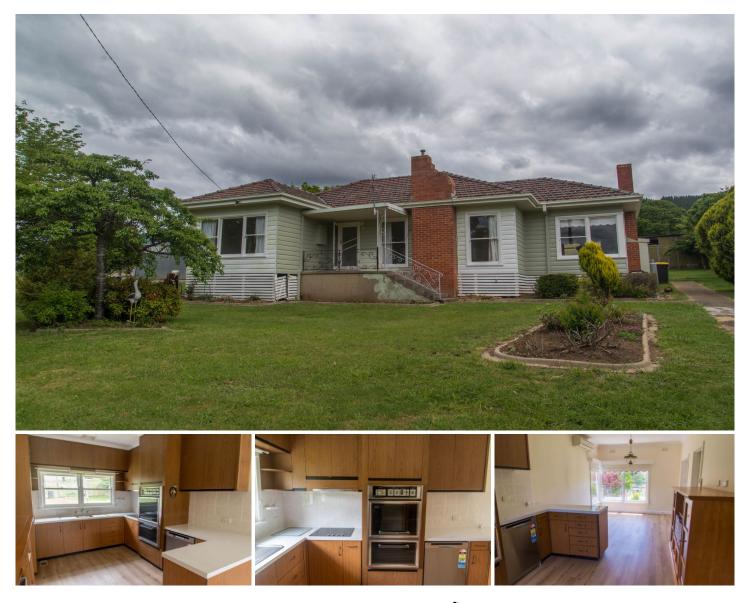

## **78 Coronation Avenue Bright VIC**

Do you want to feel like you are living a country lifestyle but be situated less than 2km's to the township of Bright and just a short stroll to the Pioneer Park Recreation Reserve? Adding to the county feel, the rear fence line of this property has a friendly flock of sheep and a couple of goats to amuse you or the kids making this farmhouse on a great sized block, a wonderful family home. You can choose to sit on a patio under some shady trees or view the rear farmland from the long veranda at the back of the house. Although having undergone some major updates, the character of this 1960's home has been kept. The home has three good sized bedrooms all with robes. The kitchen with electric cooking and a brand new dishwasher is open to a dining room with a reverse cycle air conditioner. You will love the etched glass doors that when closed create a very cosy living room with gas heating. The bathroom has both a bath and separate shower and the laundry has been