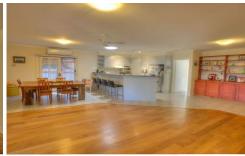

Upon entering you will be impressed by the very practical layout and space that is on offer. The open plan kitchen, dining and casual sitting area is complemented by the adjoining family lounge room that in turn opens out onto the rear verandah, that leads further to the paved BBQ area.