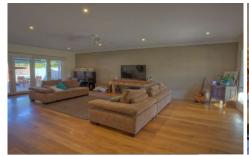

Upon entering you will be impressed by the very practical layout and space that is on offer. The open plan kitchen, dining and casual sitting area is complemented by the adjoining family lounge room that in turn opens out onto the rear verandah, that leads further to the paved BBQ area.