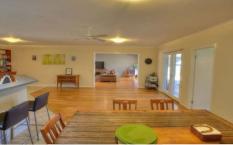

Upon entering you will be impressed by the very practical layout and space that is on offer. The open plan kitchen, dining and casual sitting area is complemented by the adjoining family lounge room that in turn opens out onto the rear verandah, that leads further to the paved BBQ area.