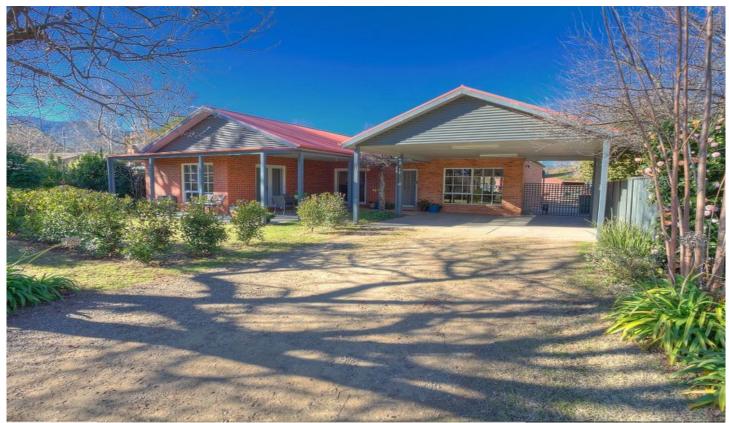

## 16 Martley Street POREPUNKAH VIC

On offer is this very well presented four bedroom two bathroom brick veneer home, with an abundance of living space, paved outdoor entertaining area, double carport and double lock-up garage/workshop, sitting on approximately 720m2 of land and located in an easy walking distance to the centre of Porepunkah.