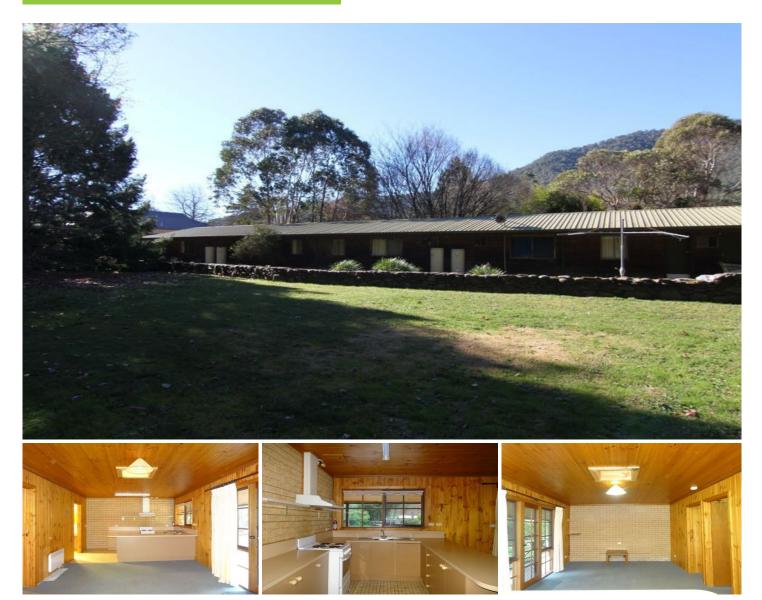

## **122 Great Alpine Road HARRIETVILLE VIC**

Presenting a fabulous opportunity to secure five adjoining two bedroom units set on a half acre of land with Great Alpine Road frontage (and exposure) and the beautiful Ovens River to the rear.

Originally built as holiday units, this complex has been a set of permanent rentals now for quite some time. Each of the units feature an open plan living space with nice size kitchen, dining and lounge, and direct access to the rear yard. There are also the two double bedrooms and individual bathrooms in each as well. Completing the complex is a shared laundry room and what was the original reception area that is currently being used for storage.