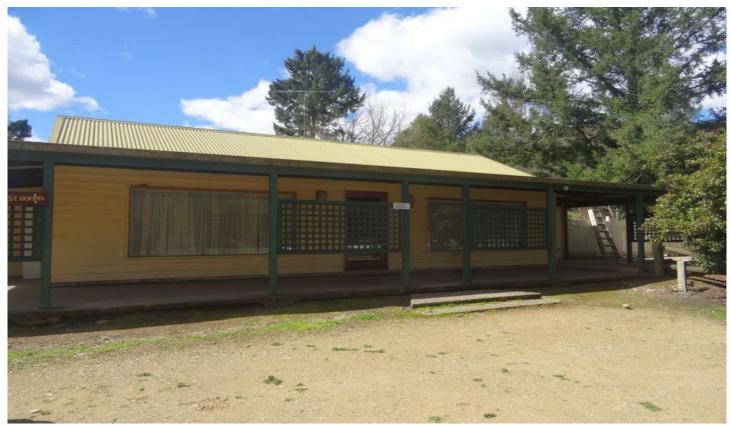

## 10 Stony Creek Road HARRIETVILLE VIC

This beautifully renovated, spacious four bedroom family home is situated at the entrance to Harrietvilles iconic Trout & Salmon Farm which offers 20 acres of beautiful gardens which you are welcome to explore. The home is fully fenced for your privacy with two separate yards; one for the kids to play or for the family pooch and the other providing access to a double sized garage. This modern home offers many features including an open plan family/dining/kitchen with dishwasher, 900mm oven, induction cooktop, loads of cupboard space & reverse cycle split system, large lounge with wood heater plus a reverse cycle split system, office, four good sized bedrooms all with built in robes, the huge master with another split system, bathroom with separate shower and deep bath for relaxing in. Do not hesitate in calling us for an inspection!