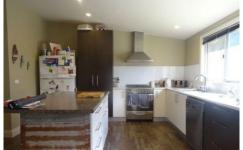

## 698 Buckland Valley Road POREPUNKAH VIC

Nestled amongst national park is this very cute two bedroom home. The renovated open plan kitchen/living has all of the features you would expect; a split system for heating & cooling (wood heater non-operational), modern kitchen with gas hob, electric oven, dishwasher and island bench with seating space. Both bedrooms have built in robes. There is a combined bathroom/laundry with shower and plenty of storage space and a large outdoor room for storage. You will feel like you are in your own little piece of paradise with the surrounding paddocks that run a few sheep, the majestic views and the sound of the river that is open to the property for summer fun!