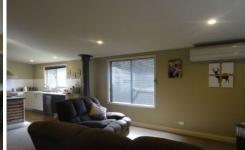

## 698 Buckland Valley Road POREPUNKAH VIC

Nestled amongst national park is this very cute two bedroom home. The renovated open plan kitchen/living has all of the features you would expect; a split system for heating & cooling (wood heater non-operational), modern kitchen with gas hob, electric oven, dishwasher and island bench with seating space. Both bedrooms have built in robes. There is a combined bathroom/laundry with shower and plenty of storage space and a large outdoor room for storage. You will feel like you are in your own little piece of paradise with the surrounding paddocks that run a few sheep, the majestic views and the sound of the river that is open to the property for summer fun!