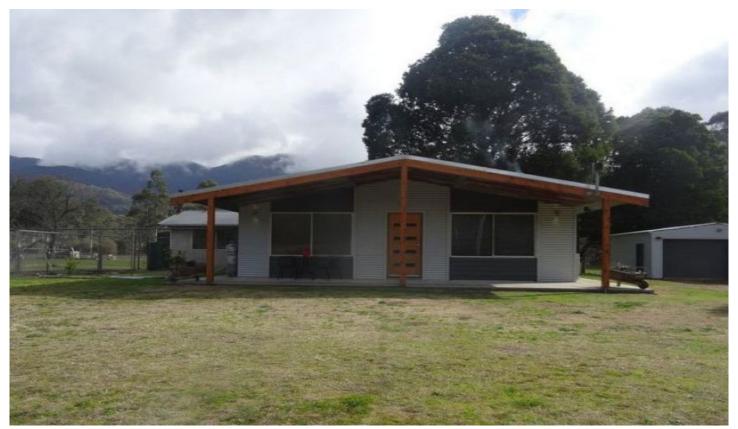

## 698 Buckland Valley Road POREPUNKAH VIC

Nestled amongst national park is this very cute two bedroom home. The renovated open plan kitchen/living has all of the features you would expect; a split system for heating & cooling (wood heater non-operational), modern kitchen with gas hob, electric oven, dishwasher and island bench with seating space. Both bedrooms have built in robes. There is a combined bathroom/laundry with shower and plenty of storage space and a large outdoor room for storage. You will feel like you are in your own little piece of paradise with the surrounding paddocks that run a few sheep, the majestic views and the sound of the river that is open to the property for summer fun!