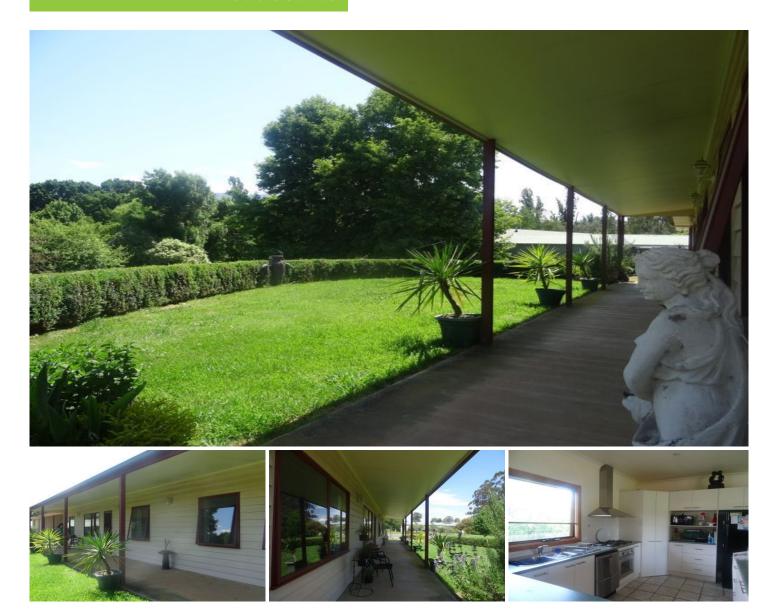

## **4 Holmes Court POREPUNKAH VIC**

Elevated in a quiet court in Porepunkah with lovely views to Mt Buffalo is this family home. Comprising open plan living; lounge with reverse cycle air-conditioner, space for the dining table and kitchen with gas cook top, electric oven, dishwasher and walk-in pantry. Three bedrooms with built-in robes and bathroom with separate shower and bath. This large block has easy to maintain gardens and a large double garage with floor heating and double carport for the cars or alfresco living.