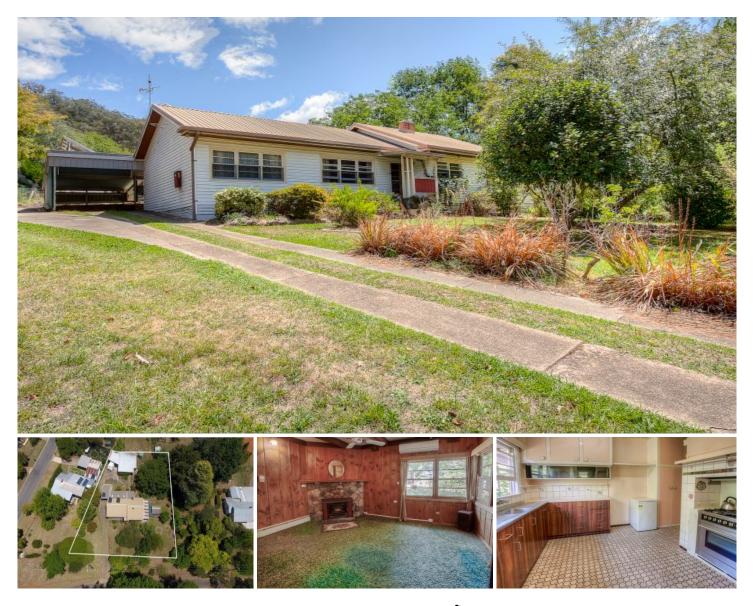

## 3-5 Sommer Avenue Bright VIC

This is a rare buying opportunity not to be missed.

The property on offer consists of a 3 bedroom home of weatherboard construction that is suited to those looking for a retro style home (circa 1960s) to put their own personal stamp on. It is of solid construction with some modern additions such as back to the grid solar power, heat pump hot water system and generous 900mm range stove on a double block that consists of two lots (Lots 6 & 7) on one title and totalling 2,218m2.

Alternatively, one may wish to further develop this location and build their dream home on one parcel and an income producing investment home on the other. The property is located within an easy five minute walk to retail shops, coffee shops and restaurants. A one minute walk will deliver the kids safely to the local P-12 College just nearby. Directly opposite this property you will find Sommer Park Reserve that has the idyllic Bakers Gully Creek

## 3 🎮 1 🚰 2 🛱

View

Land Size : 2218 sqm

: https://www.dickensrealestate.com.au/sale/ vic/north-eastern/bright/residential/house/57 44242

The Sales Team 03 5755 1307

https://www.dickensrealestate.com.au Just another WordPress site