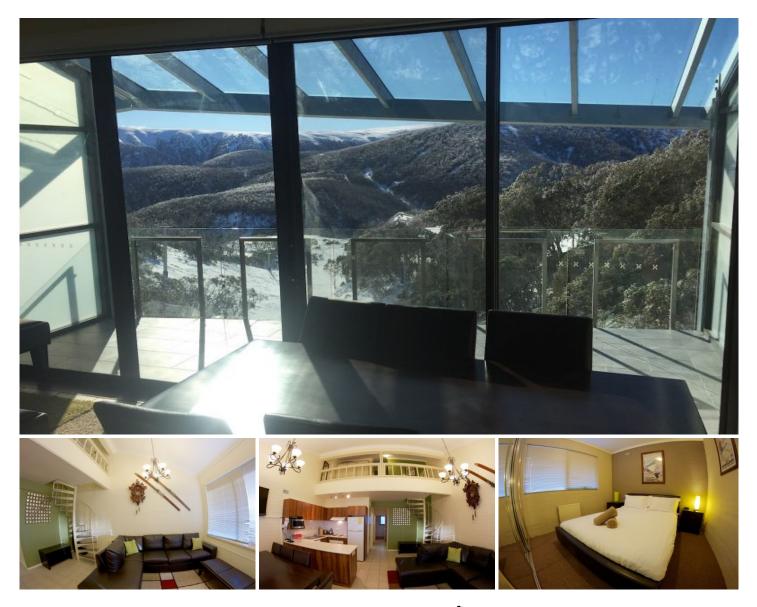

## 32/1 Village Bowl Court Falls Creek VIC

Highly sought after 3 bedroom, 3 bathroom 2 storey apartment in well-managed complex. Brand new heated full width balcony and stunning north facing views across the Chairlift Gully to the snow-capped ridges of Spion Kopje.

The property has been beautifully renovated and sleeps 8; a split king and queen bedrooms upstairs and a bunkroom on the first level. It has all modern facilities and already has excellent rental for next winter.

Snowski is conveniently situated in the Village Bowl beside the free Gully Chairlift and opposite the Summit Chairlift and the new high speed quad detachable Eagle Chairlift, which is met by a shuttle service at the top to whisk the children and beginners over to the Falls Creek Ski School. You can use the property yourself whenever you wish and