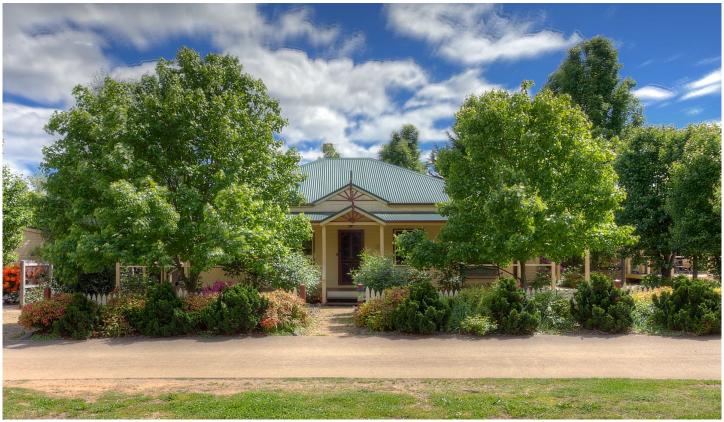

## 5 Turntable Terrace Bright VIC

Set under one roof line is the most spacious of all units in this complex, Autumn Glory 5 & 7.

Two by 2 bedroom, 1 bathroom units that offer instant street appeal that is only further enhanced when you enter inside. Designed to exude the High Country character & charm externally, the inside is a mix of this with a hint of French Provincial thrown in for good measure.

Both bedrooms can take a queen bed and both have built-in robes.

The bathroom features a shower, vanity & toilet, while the living space offers a surprising amount of space, certainly more than enough to enjoy "just a few nights" with these easily being your little home away from home.

And what a base, fronting the Rail Trail and less than 300

4 🕒 2 🔓 2 🗬

**Land Size**: 515.86 sqm

View : https://www.dickensrealestate.com.au/sale/ vic/north-eastern/bright/residential/semi-det

ochod/5744404