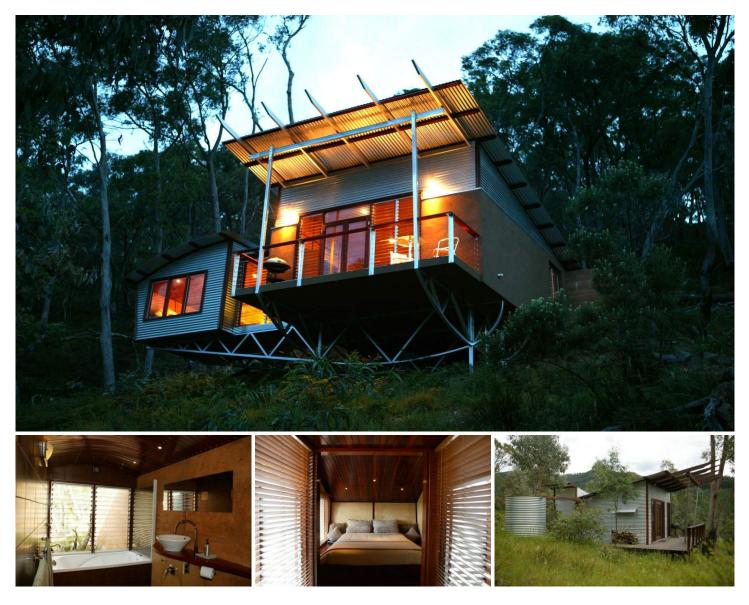

## **3 Mcfadyens Lane Bright VIC**

A unique, special property set on the hillside with a stunning northerly aspect looking towards the beautiful township of Bright.

Oozing class and distinction; this beautiful eco apartment development consists of five architecturally designed, modern apartments just for couples. In addition to the existing buildings and infrastructure, the property has an approved planning permit for the construction of a three bedroom, three bathroom dwelling, the details of which will be included with the sale.

A delightful and exceptionally well presented business that sets a very high benchmark for exclusive, luxury accommodation in North East Victoria.