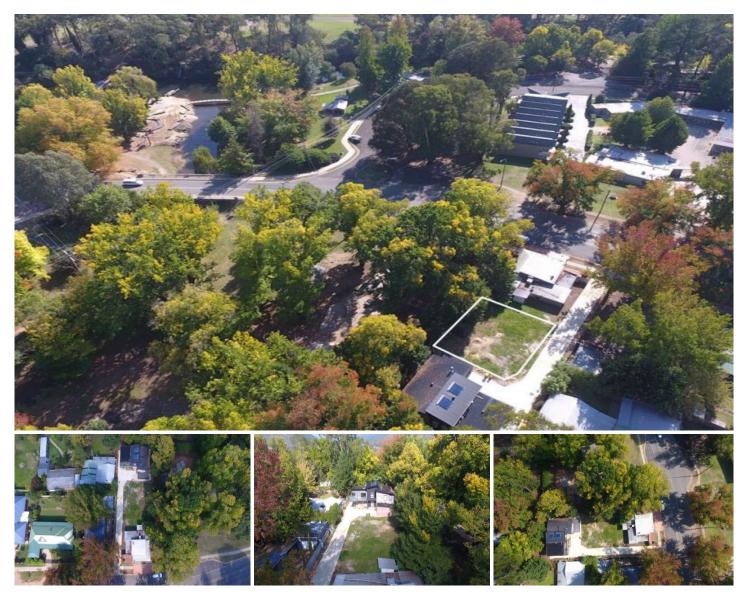

## **2B Delany Avenue Bright VIC**

Residential land doesn't get much closer to town than this one; 200 metres and you are in the centre of town. This small 300m2 block is tucked away and would be perfect for those looking to build a townhouse or unit. It affords you the luxury of being able to walk to Morses Creek, Centenary Park and all the best eateries Bright has to offer, what more could you ask for. All town services are available. Enquire today.

## Land Size : 300 sqm

View

: https://www.dickensrealestate.com.au/sale/ vic/north-eastern/bright/residential/land/574 4181

The Sales Team 03 5755 1307