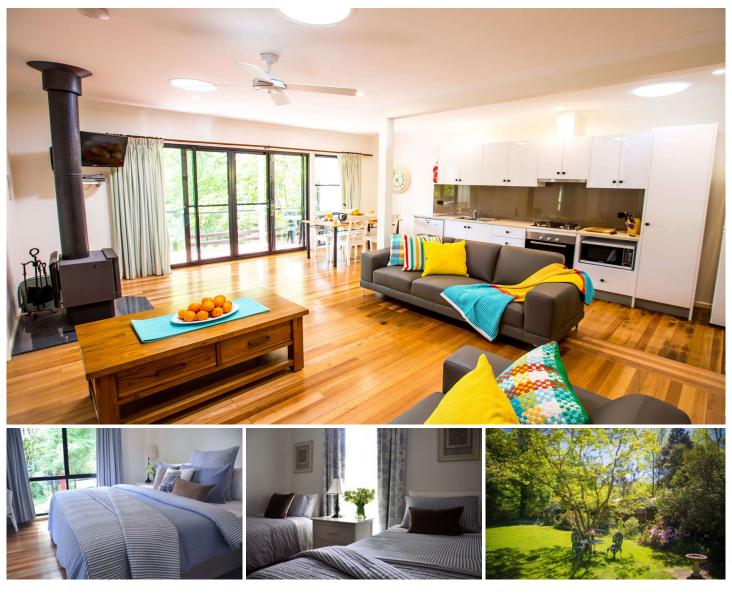

## 1/4 Tyntynder Lane Bright VIC

Offering four spacious & stylish two bedroom cottages each with their own tranquil fenced gardens.

Located in a peaceful riverside land with the beautiful Ovens River only 150m from your back gate.

Spread across 3/4 of an acre of magnificent, mature gardens

Fully renovated and refurbished to the highest standard.

Pet friendly and with a delightful garden view from every window

Each cottage currently consistently taking in excess of \$65,000 per annum