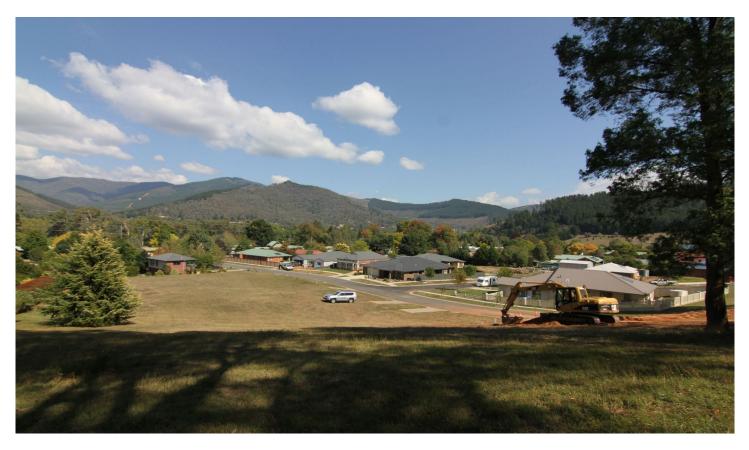

## 4/ Blue Hills Rise Bright VIC

Situated an easy walk from everything that is Bright, including the Ovens River precinct and the town centre, this new release of land in the popular Blue Hills Rise area of town offers a range of sizes in land as well as having all town services available.

With lovely views over town as well as through to Bakers Gully, the Mystic Hill Launching pad and also the Wandiligong valley, these allotments are ideal for building your dream home or a great location for your new holiday base. Land Size : 951 sqm