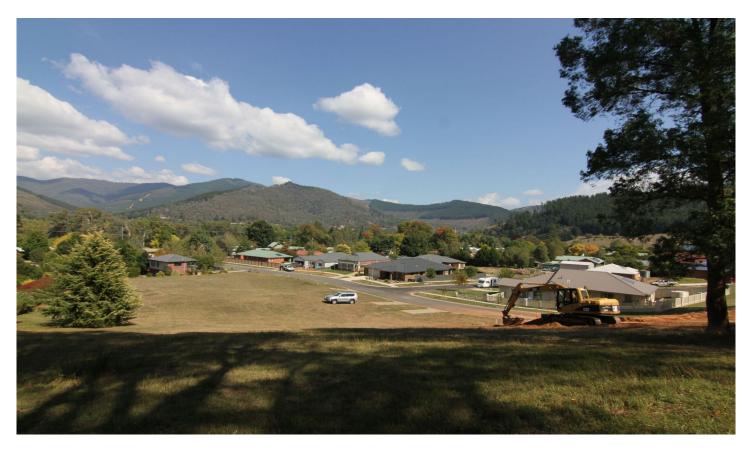

## 11/ Blue Hills Rise Bright VIC

Situated an easy walk from everything that is Bright, including the Ovens River precinct and the town centre, this new release of land in the popular Blue Hills Rise area of town offers a range of sizes in land as well as having all town services available.

With lovely views over town as well as through to Bakers Gully, the Mystic Hill Launching pad and also the Wandiligong valley, these allotments are ideal for building your dream home or a great location for your new holiday base. Land Size : 802 sqm