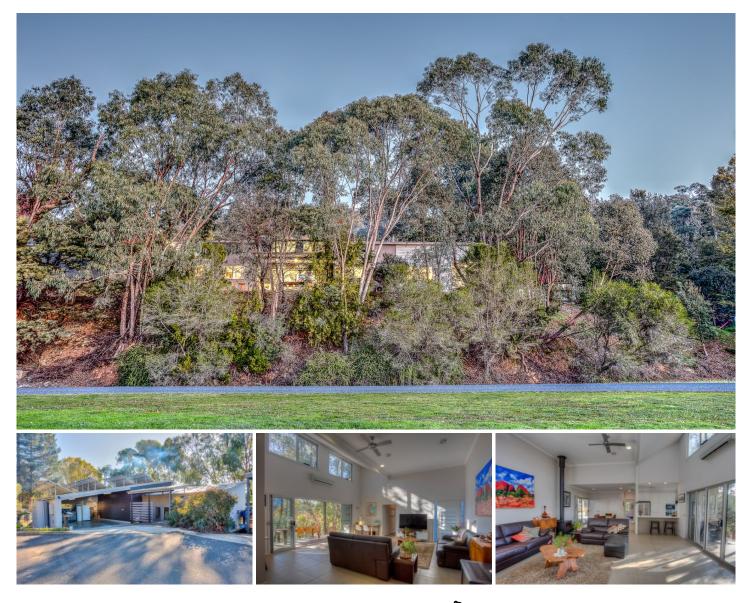

## **10 Blue Wren Close Bright VIC**

Arriving at the end of Blue Wren Close you could be forgiven for driving slowly around the end of the cul de sac without much thought and heading back out again. However if you stop and take a look at number 10, you start to get a feel that with its angled lines, cleverly screened entrance and natural surrounds rising up behind the building itself, that there is more on offer behind its front door.

Well I am here to tell you that it certainly doesn't fail to deliver and that upon entering its central living space you are greeted with a variety of ceiling lines including a raked section leading to high set windows that allow our autumn sunshine and an abundance of natural light to stream into the living space, naturally warming you instantly but carefully designed to keep out the summer sun.