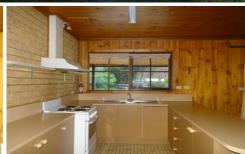

Originally built as holiday units, this complex has been a set of permanent rentals now for quite some time. Each of the units feature an open plan living space with nice size kitchen, dining & lounge and direct access to the rear yard. There are also the two double bedrooms and individual bathrooms in each as well. Completing the complex is a shared laundry room and what was the original reception area that is currently being used for storage.