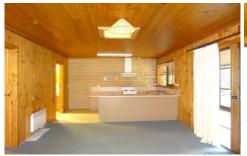

Originally built as holiday units, this complex has been a set of permanent rentals now for quite some time. Each of the units feature an open plan living space with nice size kitchen, dining & lounge and direct access to the rear yard. There are also the two double bedrooms and individual bathrooms in each as well. Completing the complex is a shared laundry room and what was the original reception area that is currently being used for storage.