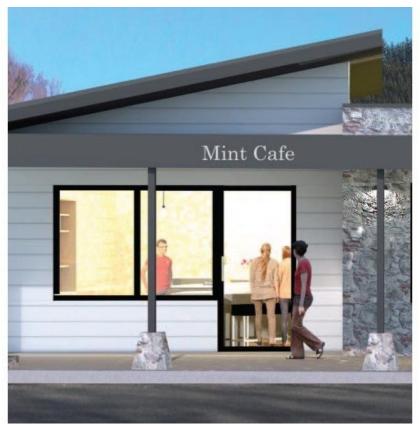

## 11 Camp Street BRIGHT VIC

Ready for occupation in May 2016, this brand new development of three shops offers you an exceptional opportunity to establish or relocate your business.

At 51.7 square metres, this may be smallest space of this new development, however the smart use of windows and skylights floods the room with light making for a spacious and airy feel.

This space would be ideal for professional services or consulting rooms. This shop will come fitted with a split system, data points and kitchenette.

\$250 - \$290 per week (plus outgoings)

Building Size: 52 sqm