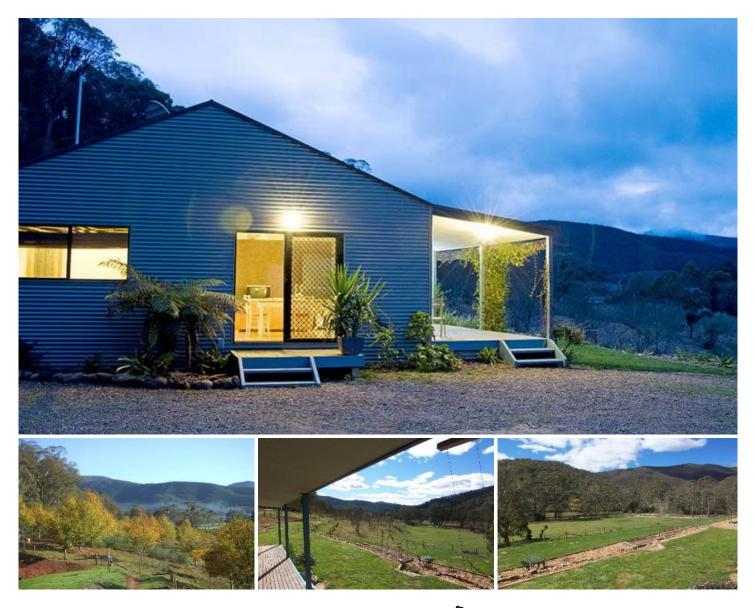

## 1140 Morses Creek Road WANDILIGONG VIC

Littleglen is a cosy 3 bedroom cottage set on approximately 20 acres of mature chestnut, olive and hazelnut trees in the Victorian alpine region, 5 minutes from Wandiligong and 10 minutes from beautiful Bright.

Enjoy spectacular views from the verandah as you unwind from a days bush walking, skiing or simply soaking up the serenity. Beautiful, practical and affordable this property is suitable as a year round retreat or the ultimate tree change.

## The House and Land

The property includes flat pasture with natural spring, sloping groves of chestnut and hazelnut trees (approximately 11 acres cleared), and a wood of your own native alpine bushland (approximately 8 acres) including nature walking/biking/horse riding trail and shady glades. It is divided into 3 main paddocks with recently installed