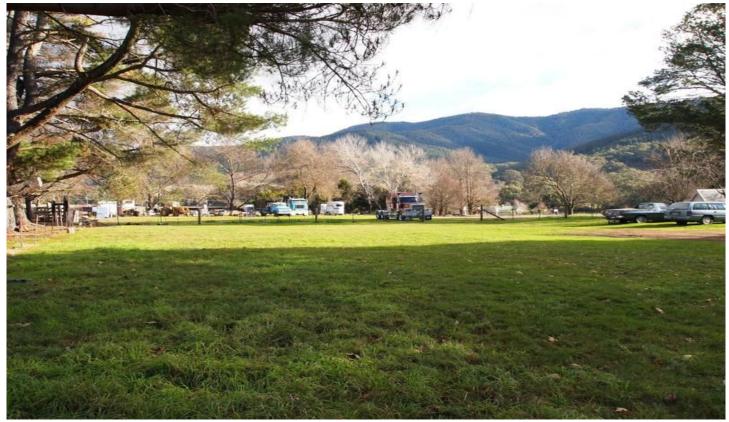

## 6 Growlers Creek Road WANDILIGONG VIC

On offer are 4 quarter acre parcels of land, all adjoining each other with 3 road frontages.

With township zoning these blocks offer a number of opportunities from four small cottages, through to a large family home with space for further development or perhaps just for the kids to roam around on.

Very central to the centre of Wandi being only a stones throw from the fabulous Mountain View Hotel.

Very well priced at \$250,000 for all 4 parcels, to be sold as one.

Land Size: 4274 sqm

View : https://www.