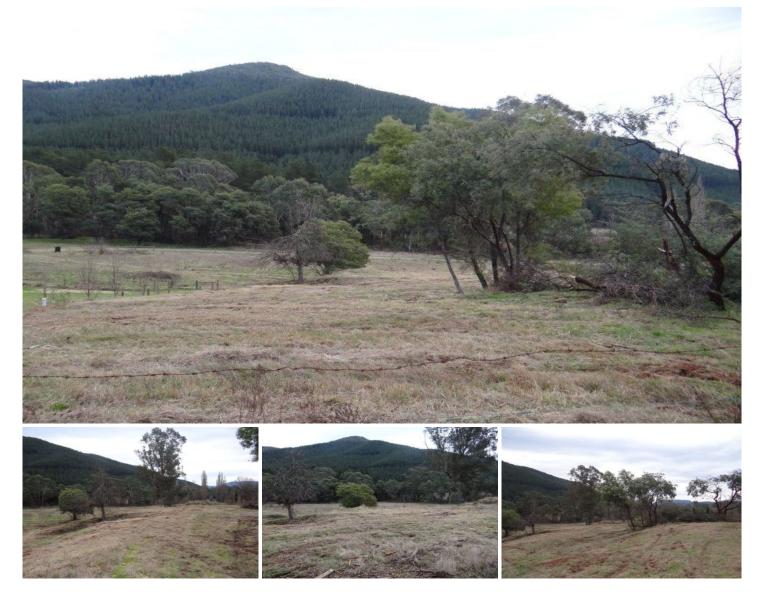

## WANDILIGONG VIC

Under instruction from the Mortgagee in Possession this spectacular vacant land at the Bright end of Wandiligong affords a view of the valley and surrounding scenery which overlooks crown land and Morses Creek. Set on two allotments, but being sold as a whole, there is 2x1723m2 (3446m2) to purchase and is bordered by leased crown land to give you well over an acre for the family to run around on. There is a flat elevated site that would work perfectly for a new house, with the land dropping away from Morses Creek Road down to your boundary and the new Wandiligong to Bright bike path and Morses Creek. There is a current planning permit in place for a new dwelling making this an easy choice.