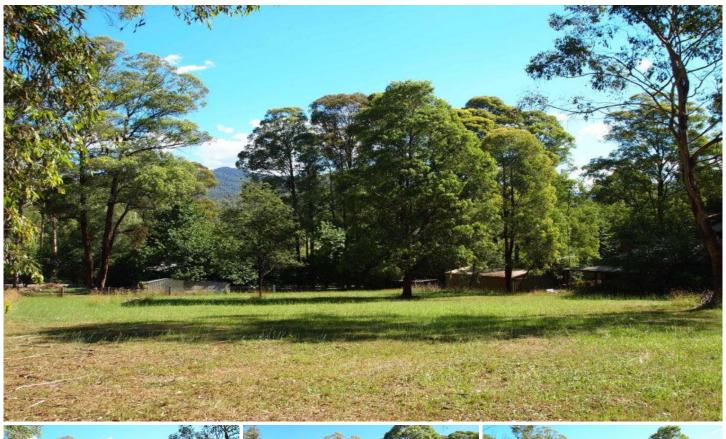

## 102 Feathertop Track HARRIETVILLE VIC

Quiet & Secluded A¢a¬" A Fantastic Block Of Land

At the foot of the Bungalow Spur walking track is this excellent parcel of land that offers instant shade with its established surrounds, is fully fenced and already has the town water on to the block.

At approximately 1500m in size it's perfect for either the weekender as it's not to big, yet ideal for a family size yard as well if you are looking to build a family base.

Facing North which allows you to maximise a solar passive design and plenty of room to build the shed down the back that you have always wanted. This really is an easy choice, just open the gate and away you go.

Land Size: 1500 sqm

View : https://www.dickensrealestate.com.au/sale/ vic/north-eastern/harrietville/residential/land/

5743991

**Gerard Gray** 03 5755 1307